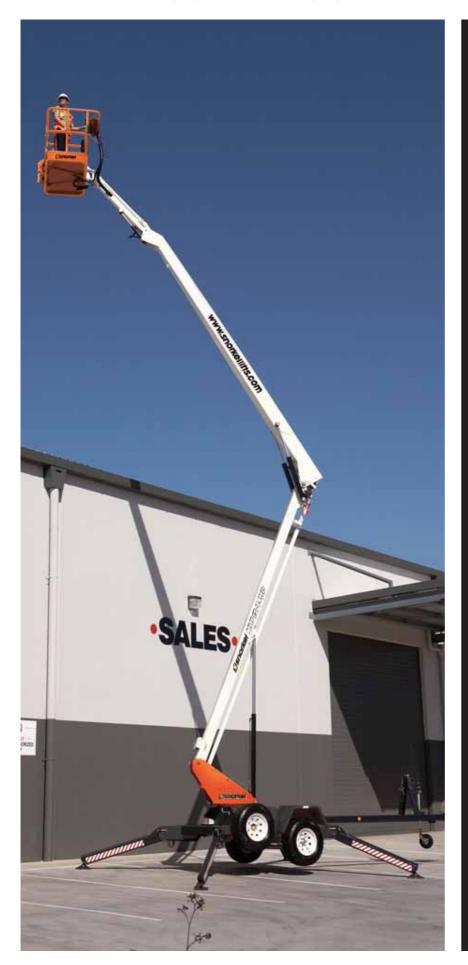

# MHP15HD

### TRAILER MOUNTED BOOM LIFT

- Working height of up to 14.8m
- Heavy duty trailer mounted articulated boom lift
- Superb and efficient engine for a smooth and accurate response
- Easy to use outrigger/boom safety interlocks
- Ideal for a wide range of applications

# MHP15HD

| DIMENSIONS                               | MHP15HD              |
|------------------------------------------|----------------------|
| Max. working height                      | 14.8m                |
| Max. platform height (A)                 | 12.8m                |
| Horizontal outreach                      | 7m at 8m             |
| Platform size                            | 1.24m x 0.77m x 1.1m |
| Outrigger footprint                      | 3.7m x 3.6m          |
| Overall width (outriggers extended)      | 3.7m                 |
| Overall width (outriggers retracted) (B) | 1.77m                |
| Overall length (C)                       | 7.45m                |
| Transport height ( <b>D</b> )            | 1.9m                 |