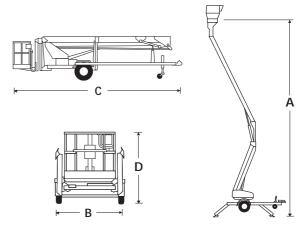

# MHP15HD

| DIMENSIONS                               | MHP15HD              |
|------------------------------------------|----------------------|
| Max. working height                      | 14.8m                |
| Max. platform height (A)                 | 12.8m                |
| Horizontal outreach                      | 7m at 8m             |
| Platform size                            | 1.24m x 0.77m x 1.1m |
| Outrigger footprint                      | 3.7m x 3.6m          |
| Overall width (outriggers extended)      | 3.7m                 |
| Overall width (outriggers retracted) (B) | 1.77m                |
| Overall length (C)                       | 7.45m                |
| Transport height ( <b>D</b> )            | 1.9m                 |