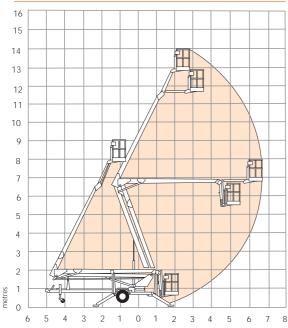

#### WORKING ENVELOPE

# MHP15HD

| DIMENSIONS                               | MHP15HD              |
|------------------------------------------|----------------------|
| Max. working height                      | 14.8m                |
| Max. platform height (A)                 | 12.8m                |
| Horizontal outreach                      | 7m at 8m             |
| Platform size                            | 1.24m x 0.77m x 1.1m |
| Outrigger footprint                      | 3.7m x 3.6m          |
| Overall width (outriggers extended)      | 3.7m                 |
| Overall width (outriggers retracted) (B) | 1.77m                |
| Overall length (C)                       | 7.45m                |
| Transport height ( <b>D</b> )            | 1.9m                 |