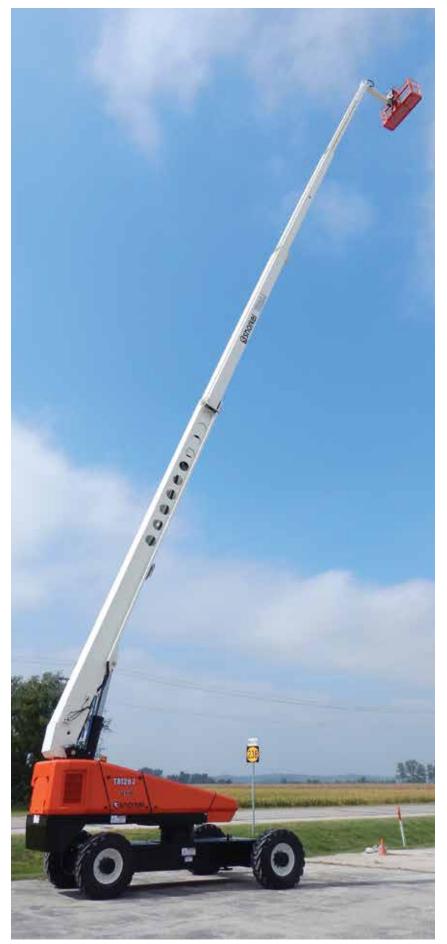

## TB120/TB126J TELESCOPIC BOOM LIFTS

- Reliable and robust diesel telescopic boom lifts
- Available with and without a jib boom
- Powerful 4 wheel drive
- Simple to operate and maintain
- Ideal for construction applications