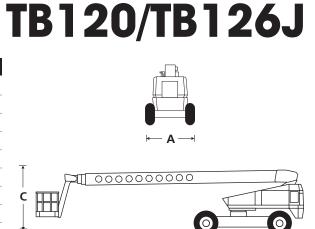

### TELESCOPIC BOOM LIFTS

| DIMENSIONS                  | TB120         | TB126J        |
|-----------------------------|---------------|---------------|
| Max. working height         | 38.6m         | 40.4m         |
| Max. platform height        | 36.6m         | 38.4m         |
| Max. working outreach       | 18.9m         | 19.2m         |
| Platform size               | 2.44m x 0.91m | 2.44m x 0.91m |
| Overall width (A)           | 2.6m          | 2.6m          |
| Operational width           | 3.9m          | 3.9m          |
| Overall length ( <b>B</b> ) | 12.9m         | 13.6m         |
| Stowed height ( <b>C</b> )  | 3.0m          | 3.2m          |
| Ground clearance            | 330mm         | 330mm         |