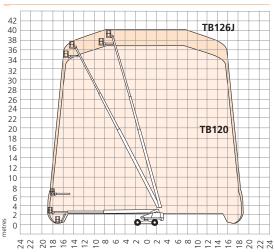

#### WORKING ENVELOPE

B

### TELESCOPIC BOOM LIFTS

| DIMENSIONS                  | TB120         | TB126J        |
|-----------------------------|---------------|---------------|
| Max. working height         | 38.6m         | 40.4m         |
| Max. platform height        | 36.6m         | 38.4m         |
| Max. working outreach       | 18.9m         | 19.2m         |
| Platform size               | 2.44m x 0.91m | 2.44m x 0.91m |
| Overall width (A)           | 2.6m          | 2.6m          |
| Operational width           | 3.9m          | 3.9m          |
| Overall length ( <b>B</b> ) | 12.9m         | 13.6m         |
| Stowed height ( <b>C</b> )  | 3.0m          | 3.2m          |
| Ground clearance            | 330mm         | 330mm         |