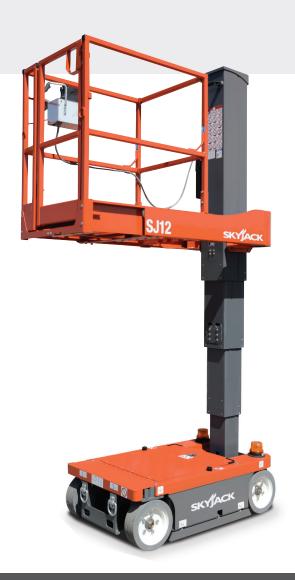

## SJ12/16 VERTICAL MAST LIFTS

#### STANDARD FEATURES

- 12.5 m/s wind rating (SJ12 only)
- Drivable at full height
- Variable speed, front two wheel hydraulic drive
- Zero inside turning radius
- Wet disc SAHR brakes
- Proportional controls
- 0.41 m traversing platform
- 24V DC power source
- Low voltage battery protection
- 30% Gradeability
- Solid rubber, non-marking tyres
- Pothole protection system
- Wiring for AC outlet at platform
- Tilt alarm with drive & lift cut-out
- All motion audible alarm
- Lanyard attachment points
- Operator horn
- Dual flashing lights
- Lift rings/tie downs
- Full height spring hinged gate
- Relay based control system
- Colour coded and numbered wiring system