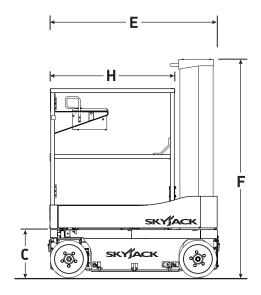

### SJ12/16 VERTICAL MAST LIFTS

| Dimensions                            | SJ12   | SJ16   |
|---------------------------------------|--------|--------|
| A Work Height                         | 5.65 m | 6.75 m |
| B Raised Platform Height              | 3.65 m | 4.75 m |
| C Lowered Platform Height             | 0.45 m | 0.45 m |
| D Overall Width                       | 0.77 m | 0.77 m |
| E Overall Length                      | 1.37 m | 1.37 m |
| F Stowed Height                       | 1.79 m | 1.79 m |
| G Platform Width (Inside Dimension)   | 0.69 m | 0.69 m |
| H Platform Length (Outside Dimension) | 0.93 m | 0.93 m |