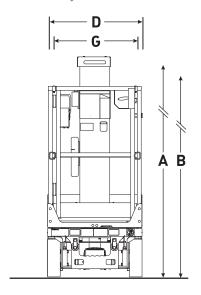

### SJ12/16 VERTICAL MAST LIFTS

| Dimensions                            | SJ12   | SJ16   |
|---------------------------------------|--------|--------|
| A Work Height                         | 5.65 m | 6.75 m |
| B Raised Platform Height              | 3.65 m | 4.75 m |
| C Lowered Platform Height             | 0.45 m | 0.45 m |
| D Overall Width                       | 0.77 m | 0.77 m |
| E Overall Length                      | 1.37 m | 1.37 m |
| F Stowed Height                       | 1.79 m | 1.79 m |
| G Platform Width (Inside Dimension)   | 0.69 m | 0.69 m |
| H Platform Length (Outside Dimension) | 0.93 m | 0.93 m |