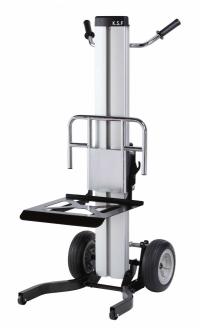

| Capacity with platform with fork | 120 kg<br>150 kg   |
|----------------------------------|--------------------|
| Lifting height - Platform        | 1026 mm            |
| Fork                             | 1057 mm            |
| Basic height - Platform          | 65 mm              |
| Fork                             | 100 mm             |
| Weight - Mast                    | 20 kg              |
| Platform                         | 4 kg               |
| Fork                             | 5 kg               |
| Platform                         | 400 x 420 mm       |
| Adjustable fork                  | 370 x 320 - 590 mm |
| Winch - Lifting capacity         | 230 kg             |
| Steel wire                       | Ø 4 mm- 1429 kg    |
| Duty classification DIN 15020    | 1 Cm / M2          |
|                                  |                    |

Multi-purpose lifting device using various accessories

- Platform,
- Fork that can be used anywhere where traditional bending, transporting and lifting is required.
- Made from aluminum, with a single compact and reliable mast.
- Detachable holder : platform or fork
- Foldable design for ease of transporting in vans and trucks, and for storing on shelves or benches.
- · Cable is hidden inside the mast, preventing injury.
- Solid wheels (250 mm / 10 inch)
- Ready to use in 30 seconds