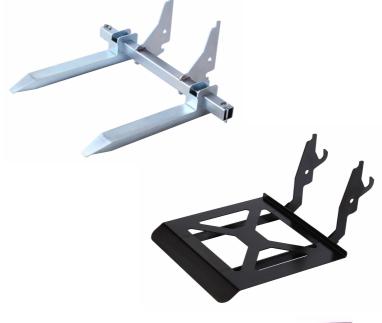

Multi-purpose lifting device using various accessories

- Platform,
- Fork that can be used anywhere where traditional bending, transporting and lifting is required.
- Made from aluminum, with a single compact and reliable mast.
- Detachable holder : platform or fork
- Foldable design for ease of transporting in vans and trucks, and for storing on shelves or benches.
- · Cable is hidden inside the mast, preventing injury.
- Solid wheels (250 mm / 10 inch)
- Ready to use in 30 seconds