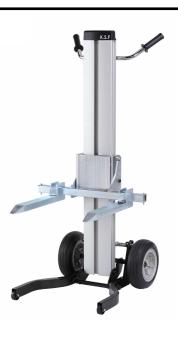

| Capacity with platform with fork | 120 kg<br>150 kg   |
|----------------------------------|--------------------|
| Lifting height - Platform        | 1026 mm            |
| Fork                             | 1057 mm            |
| Basic height - Platform          | 65 mm              |
| Fork                             | 100 mm             |
| Weight - Mast                    | 20 kg              |
| Platform                         | 4 kg               |
| Fork                             | 5 kg               |
| Platform                         | 400 x 420 mm       |
| Adjustable fork                  | 370 x 320 - 590 mm |
| Winch - Lifting capacity         | 230 kg             |
| Steel wire                       | Ø 4 mm- 1429 kg    |
| Duty classification DIN 15020    | 1 Cm / M2          |
|                                  |                    |

Multi-purpose lifting device using various accessories

- Platform,
- Fork that can be used anywhere where traditional bending, transporting and lifting is required.
- Made from aluminum, with a single compact and reliable mast.
- Detachable holder : platform or fork
- Foldable design for ease of transporting in vans and trucks, and for storing on shelves or benches.
- · Cable is hidden inside the mast, preventing injury.
- Solid wheels (250 mm / 10 inch)
- Ready to use in 30 seconds