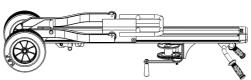

Multi-purpose lifting device using various accessories

- Platform,
- Fork that can be used anywhere where traditional bending, transporting and lifting is required.
- Made from aluminum, with a single compact and reliable mast.
- Detachable holder : platform or fork
- Foldable design for ease of transporting in vans and trucks, and for storing on shelves or benches.
- · Cable is hidden inside the mast, preventing injury.
- Solid wheels (250 mm / 10 inch)
- Ready to use in 30 seconds