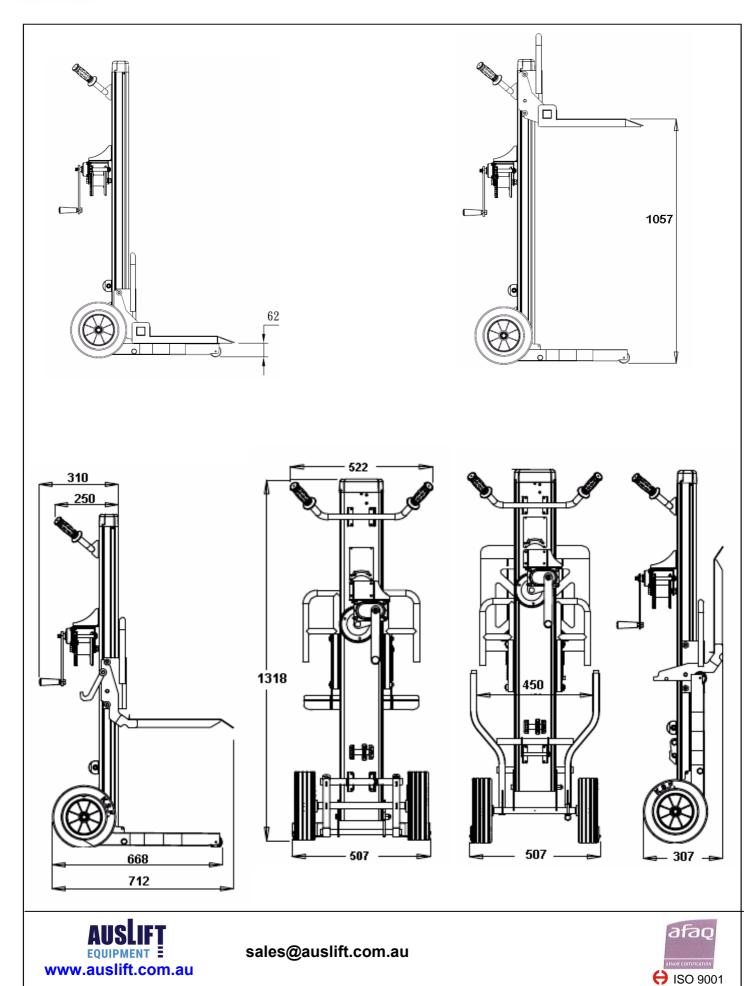

| Capacity with platform with fork | 120 kg<br>150 kg   |
|----------------------------------|--------------------|
| Lifting height - Platform        | 1026 mm            |
| Fork                             | 1057 mm            |
| Basic height - Platform          | 65 mm              |
| Fork                             | 100 mm             |
| Weight - Mast                    | 20 kg              |
| Platform                         | 4 kg               |
| Fork                             | 5 kg               |
| Platform                         | 400 x 420 mm       |
| Adjustable fork                  | 370 x 320 - 590 mm |
| Winch - Lifting capacity         | 230 kg             |
| Steel wire                       | Ø 4 mm- 1429 kg    |
| Duty classification DIN 15020    | 1 Cm / M2          |
|                                  |                    |

Multi-purpose lifting device using various accessories

- Platform,
- Fork that can be used anywhere where traditional bending, transporting and lifting is required.
- Made from aluminum, with a single compact and reliable mast.
- Detachable holder : platform or fork
- Foldable design for ease of transporting in vans and trucks, and for storing on shelves or benches.
- · Cable is hidden inside the mast, preventing injury.
- Solid wheels (250 mm / 10 inch)
- Ready to use in 30 seconds

## **Foldable Hand Truck**