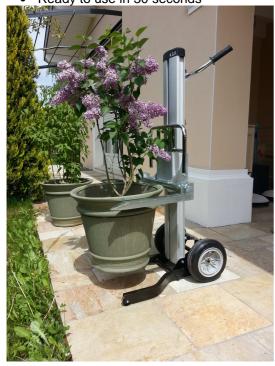

Multi-purpose lifting device using various accessories

- Platform,
- Fork that can be used anywhere where traditional bending, transporting and lifting is required.
- Made from aluminum, with a single compact and reliable mast.
- Detachable holder : platform or fork
- Foldable design for ease of transporting in vans and trucks, and for storing on shelves or benches.
- · Cable is hidden inside the mast, preventing injury.
- Solid wheels (250 mm / 10 inch)
- Ready to use in 30 seconds