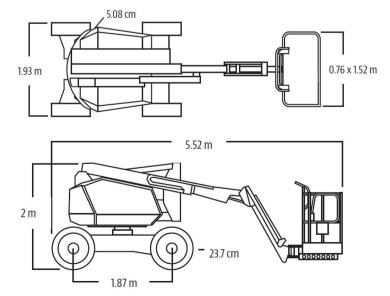

#### **Performance**

Platform Height 10.28 m Working Height 12.28 m Horizontal Outreach 6.06 m Up and Over Height 5.17

Swing 355° Non-Continuous

Platform Capacity 230 ka 180° Hydraulic Platform Rotator Platform Size 0.76 x 1.52 m Overall Jib Length 1.22 m 4,675 kg Weight Drive Speed 5 km/h Gradeability 45% Turning Radius (Inside) 1.52 m Turning Radius (Outside) 3.96 m

#### **Dimensions**

All dimensions are approximate