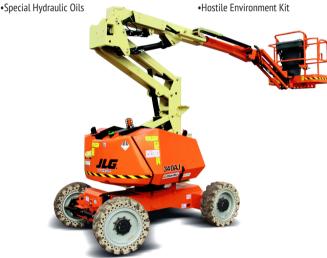

#### **Accessories & Options**

- AC Generator
- 1/2 in. Air Line to Platform
- Chassis Illumination Lights
- Platform Worklights
- Mesh to Mid-Rail
- AC Receptacle in Platform
- White Noise (Squawker) Motion Alarm
- •SkyGuard®
- •Hostile Environment Kit

# **Standard Features**

- 355° Non-Continuous Swing
- 180° Hydraulic Platform Rotator
- 3 Degree Tilt Alarm/Indicator Light
- Platform Console Machine Status Light Panel
- 180 Degree Hydraulic Platform Rotator
- 3 Degree Tilt Alarm/Indicator Light
- Swing-Out Engine Tray
- •Gull-Wing Steel Turntable Hoods
- 12V-DC Auxiliary Power
- All Motion Alarm