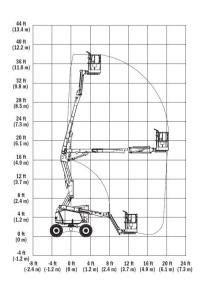

#### **Performance**

Platform Height 10.28 m Working Height 12.28 m Horizontal Outreach 6.06 m Up and Over Height 5.17

Swing 355° Non-Continuous

Platform Capacity 230 ka 180° Hydraulic Platform Rotator Platform Size 0.76 x 1.52 m Overall Jib Length 1.22 m 4,675 kg Weight Drive Speed 5 km/h Gradeability 45% Turning Radius (Inside) 1.52 m Turning Radius (Outside) 3.96 m