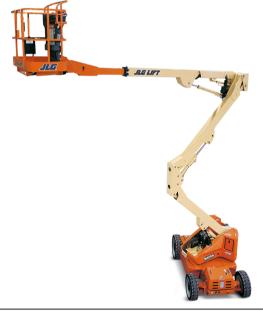

#### **Performance**

Platform Height 13.72 m Weight 6,670 kg Horizontal Outreach 7.24 m Up and Over Height 7.7 m

Swing 360° Non-Continuous

Platform Capacity 230 kg 180° Hydraulic Platform Rotator Overall Jib Length 1.24 m Jib Rotation Range N/A

141° (+86° / -55°) Jib Articulation Range Drive Speed 7.2 km/h Gradeability 30% Turning Radius (Inside) 0.61 m

Turning Radius (Outside) 3.15 m