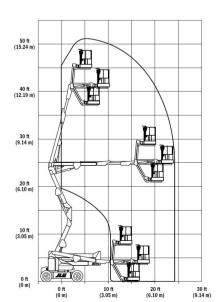

#### **Performance**

Platform Height 13.72 m Weight 6,670 kg Horizontal Outreach 7.24 m Up and Over Height 7.7 m

Swing 360° Non-Continuous

Platform Capacity 230 kg 180° Hydraulic Platform Rotator Overall Jib Length 1.24 m Jib Rotation Range N/A

141° (+86° / -55°) Jib Articulation Range Drive Speed 7.2 km/h Gradeability 30% Turning Radius (Inside) 0.61 m

Turning Radius (Outside) 3.15 m

#### **Dimensions**

All dimensions are approximate

A. Platform Size 0.76 x 1.52 m

B. Overall Width 1.75 m

C. Tailswing Zero

D. Stowed Height 2.01 m

6.45 m E. Stowed Length

F. Wheelbase 2.01 m