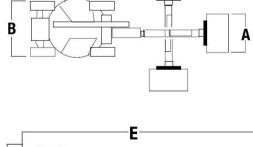

#### **Dimensions**

All dimensions are approximate

A. Platform Size 0.76 x 1.52 m

B. Overall Width 1.75 m

C. Tailswing Zero

D. Stowed Height 2.01 m

6.45 m E. Stowed Length

F. Wheelbase 2.01 m