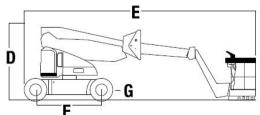

#### **Dimensions**

All dimensions are approximate

A. Platform Size 0.76 x 1.52 m

B. Overall Width 1.75 m

C. Tailswing Zero

D. Stowed Height 2.01 m

6.45 m E. Stowed Length

F. Wheelbase 2.01 m

G. Ground Clearance 20 cm