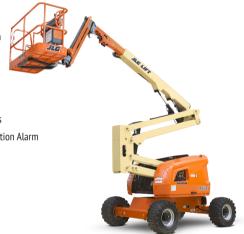

Side Entry Self-Closing, Self-Locking Gate
- •180° Hydraulic Platform Rotator
- •Platform Console Machine Status Light Panel
- •5° Tilt Alarm / Indicator Light
- •Flashing Amber Beacon
- •Swing-Out Engine Tray

- Gull-Wing Steel Turntable Hoods
- 12V-DC Auxiliary Power
- Hourmeter
- Interactive Display at Ground Controls
- Proportional Controls
- •Control ADE® System
- •Lifting/Tie Down Lugs
- •Horn
- Oscillating Axle
- •Cast Aluminum Control Box
- •Reduce Time to Full Height
- Motion Alarm

## **Accessories & Options**

- •0.76 x 1.24m Platform
- •Mesh to Mid Rail
- •1/2 in. Air Line to Platform
- Skyguard
- •Platform Worklights
- •Pipe Racks
- •Special Hydraulics Oil
- •Chassis Illumination Lights
- •Squawkr / White Noise Motion Alarm
- •Cable Ladder Carrier
- •Hostile Environment Kit



#### **Dimensions**

All dimensions are approximate







## The JLG "1&5" Warranty

JLG Industries, Inc. backs its products with its exclusive "1 & 5" Warranty. We provide coverage on all products for one (1) full year and cover all specified major structural components for five (5) years. Due to continuous product improvements we reserve the right to make specification and/ or equipment changes without prior notification. This machine meets or exceeds AS/NZS 1418.11 2011 as originally **EQUIPMENT** manufactured for intended aplication





**Auslift Equipment Pty. Ltd. (Australia)** 

Factory 2/2-4 Souffi Place, Dandenong South, Vic 3175 T: 03 9702 7977 www.auslift.com.au