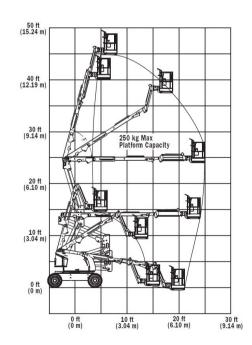

### **Performance**

Platform Height 13.72 m Working Height 15.72 m Horizontal Outreach 7.62 m Up and Over Height 7.3 m Weight 6,450 kg

Swing 355° Non-Continuous

Platform Capacity 250 kg 0.76 x 1.83 m Platform Size 180° Platform Rotator lih 1.24 m

Range of Articulation 144° (+76°, -69°) Drive Speed 5.95 km/h Gradeability

Turning Radius (Inside/Outside) 2.06 m / 4.78 m