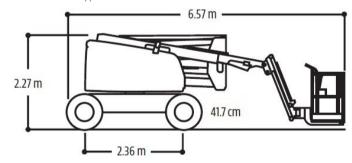

### **Performance**

Platform Height 13.72 m Working Height 15.72 m Horizontal Outreach 7.62 m Up and Over Height 7.3 m Weight 6,450 kg

Swing 355° Non-Continuous

Platform Capacity 250 kg 0.76 x 1.83 m Platform Size 180° Platform Rotator lih 1.24 m

Range of Articulation 144° (+76°, -69°) Drive Speed 5.95 km/h Gradeability

Turning Radius (Inside/Outside) 2.06 m / 4.78 m

#### **Dimensions**

All dimensions are approximate