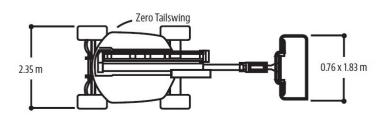

### **Performance**

Platform Height 13.72 m Working Height 15.72 m Horizontal Outreach 7.62 m Up and Over Height 7.3 m Weight 6,450 kg

Swing 355° Non-Continuous

Platform Capacity 250 kg 0.76 x 1.83 m Platform Size 180° Platform Rotator lih 1.24 m

#### **Dimensions**

All dimensions are approximate