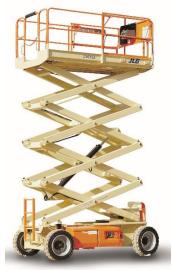

## 3369LE

### **BI-ENERGY SCISSOR LIFT**

### **Performance**

Platform Height 10.06 m Capacity with Dual Extensions 450 kg Capacity on Platform Extension 120 kg Lift/Lower Time 38/42 sec Maximum Drive Height Full Height Weight 4,600 kg Drive Speed (Lowered) 4.8 km/h Drive Speed (Raised) 0.64 km/h Gradeability 2WD 35% Turning Radius (Inside) 2.29 m Turning Radius (Outside) 4.90 m