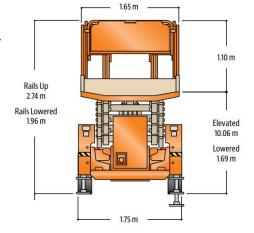

### **DIMENTIONS**

All dimensions are approximate.

### **Performance**

Platform Height 10.06 m Capacity with Dual Extensions 450 kg Capacity on Platform Extension 120 kg Lift/Lower Time 38/42 sec Maximum Drive Height Full Height Weight 4,600 kg Drive Speed (Lowered) 4.8 km/h Drive Speed (Raised) 0.64 km/h Gradeability 2WD 35% Turning Radius (Inside) 2.29 m Turning Radius (Outside) 4.90 m