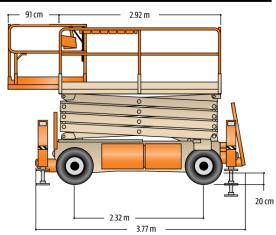

### **DIMENTIONS**

All dimensions are approximate.

### **Performance**

Platform Height 10.06 m Capacity with Dual Extensions 450 kg Capacity on Platform Extension 120 kg Lift/Lower Time 38/42 sec Maximum Drive Height Full Height Weight 4,600 kg Drive Speed (Lowered) 4.8 km/h Drive Speed (Raised) 0.64 km/h Gradeability 2WD 35% Turning Radius (Inside) 2.29 m Turning Radius (Outside) 4.90 m