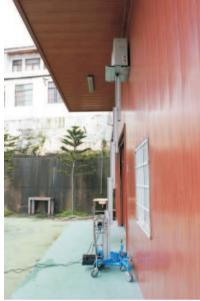

## Small and Compact Lifter - only 96cm Loading Height!

power.

- 1. Compact and Manoeuvrable Loading height of only 96cm.
- 2. Electric Motor Variable speed controller with long cable and belt clip
- 3. Adjustable legs Use lifter on uneven surfaces and adjacent to walls.
- 4. Level Ensure mast is vertical before operation.
- 5. Telescoping Mast Compact, Strong and Light made with robust, specially heat treated aluminium.
- 6. Manual Controls If no mains power available, use cordless drill or handle to operate lifter.
- 7. Emergency Stop Button Also safety interlock switch for manual control.
- 8. Setup in 30 seconds No tools required.
- 9. Overload Cut-Out Fitted with overload clutch for safety.
- 10. Wheels for Mobility Fitted with 5" castors for easy transportation and manoeuvrability.
- 11. Fine Positioning Align load precisely with variable speed controller.