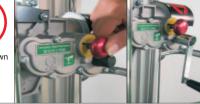

#### **OPTIONAL ACCESSORY:**

1. Out-trigger for Awning Installations.

2.Flat leg configuration for working adjacent to a wall.

Hand-Held Controller Variable speed with belt clip. **Emergency Stop Button** Switches to manual operation.

Level **Manual Operation** For locations with no mains Equipped to help ensure proper set up.