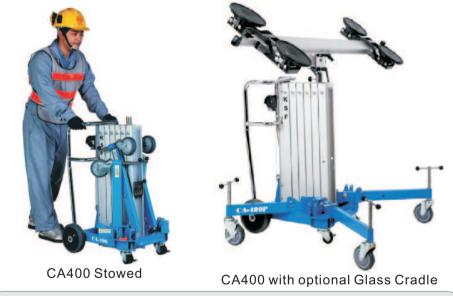

### \*With the Glass Cradle, the Super Lifter is ideal for the manipulation and installation of glass panels up to heights of 4 meters.

## Adjustable legs!

Standard Leg Configuration.

Flat Leg Configuration - For operating adjacent to a wall.

| CA400 with optiona |
|--------------------|
| Glass Cradle       |

CA-400

Auslift Equipment Pty Ltd Factory 2/2-4 Souffi Place, Dandenong South 3175 T: (03) 9702 7977 | sales@auslift.com.au | www.auslift.com.au

Using the Standard Platform, the Super Lifter is a multi-purpose lifter for air conditioners, awnings, garage doors and more...

## **Standard Platform**

CA400 with standard Platform

## Small and Compact Lifter - only 96cm Loading Height!

power.

- 1. Compact and Manoeuvrable Loading height of only 96cm.
- 2. Electric Motor Variable speed controller with long cable and belt clip
- 3. Adjustable legs Use lifter on uneven surfaces and adjacent to walls.
- 4. Level Ensure mast is vertical before operation.
- 5. Telescoping Mast Compact, Strong and Light made with robust, specially heat treated aluminium.
- 6. Manual Controls If no mains power available, use cordless drill or handle to operate lifter.
- 7. Emergency Stop Button Also safety interlock switch for manual control.
- 8. Setup in 30 seconds No tools required.
- 9. Overload Cut-Out Fitted with overload clutch for safety.
- 10. Wheels for Mobility Fitted with 5" castors for easy transportation and manoeuvrability.
- 11. Fine Positioning Align load precisely with variable speed controller.