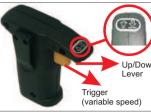

#### **OPTIONAL ACCESSORY:**

1. Out-trigger for Awning Installations.

2.Flat leg configuration for working adjacent to a wall.

Hand-Held Controller Variable speed with belt clip. **Emergency Stop Button** Switches to manual operation.