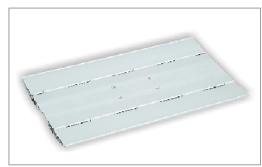

Using the Standard Platform, the Super Lifter is a multi-purpose lifter for air conditioners, awnings, garage doors and more...

## **Standard Platform**

CA400 with standard Platform