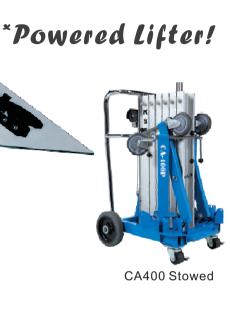

# Easy Load, Easy Lift!

AUSLIFT

EQUIPMENT

| CA-400     |
|------------|
| 220V       |
| 96 CM      |
| 396 CM     |
| 150 KG     |
| 120 KG     |
| 101 x 97CM |
| 66 KG      |
|            |

\*Specifications subject to change without notice.

## Small and Compact Lifter - only 96cm Loading Height!

power.

- 1. Compact and Manoeuvrable Loading height of only 96cm.
- 2. Electric Motor Variable speed controller with long cable and belt clip
- 3. Adjustable legs Use lifter on uneven surfaces and adjacent to walls.
- 4. Level Ensure mast is vertical before operation.
- 5. Telescoping Mast Compact, Strong and Light made with robust, specially heat treated aluminium.
- 6. Manual Controls If no mains power available, use cordless drill or handle to operate lifter.
- 7. Emergency Stop Button Also safety interlock switch for manual control.
- 8. Setup in 30 seconds No tools required.
- 9. Overload Cut-Out Fitted with overload clutch for safety.
- 10. Wheels for Mobility Fitted with 5" castors for easy transportation and manoeuvrability.
- 11. Fine Positioning Align load precisely with variable speed controller.