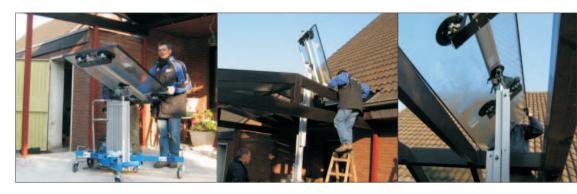

### \*With the Glass Cradle, the Super Lifter is ideal for the manipulation and installation of glass panels up to heights of 4 meters.

#### **Optional Glass Cradle**

- Safety Suction Pump, Diameter 200 mm (certified by TÜV and GS)
- Red line on plunger indicates vacuum seal.
- Designed for overhead and vertical installations and repairs, angle adjustment up to 90°.
- Two extension arms for glass panels up to 4 m.