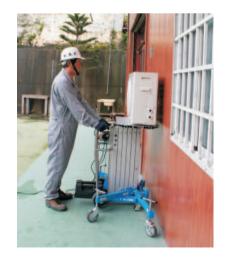

Using the Standard Platform, the Super Lifter is a multi-purpose lifter for air conditioners, awnings, garage doors and more...

## **Standard Platform**

CA400 with standard Platform