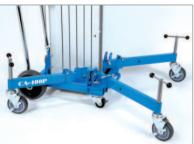

## Adjustable legs!

Standard Leg Configuration.

Flat Leg Configuration - For operating adjacent to a wall.

| CA400 with optiona |
|--------------------|
| Glass Cradle       |

CA-400

Auslift Equipment Pty Ltd Factory 2/2-4 Souffi Place, Dandenong South 3175 T: (03) 9702 7977 | sales@auslift.com.au | www.auslift.com.au

## Small and Compact Lifter - only 96cm Loading Height!

power.

- 1. Compact and Manoeuvrable Loading height of only 96cm.
- 2. Electric Motor Variable speed controller with long cable and belt clip
- 3. Adjustable legs Use lifter on uneven surfaces and adjacent to walls.
- 4. Level Ensure mast is vertical before operation.
- 5. Telescoping Mast Compact, Strong and Light made with robust, specially heat treated aluminium.
- 6. Manual Controls If no mains power available, use cordless drill or handle to operate lifter.
- 7. Emergency Stop Button Also safety interlock switch for manual control.
- 8. Setup in 30 seconds No tools required.
- 9. Overload Cut-Out Fitted with overload clutch for safety.
- 10. Wheels for Mobility Fitted with 5" castors for easy transportation and manoeuvrability.
- 11. Fine Positioning Align load precisely with variable speed controller.