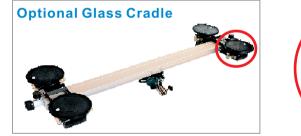

### \*With the Glass Cradle, the Super Lifter is ideal for the manipulation and installation of glass panels up to heights of 4 meters.

#### **Optional Glass Cradle**

- Safety Suction Pump, Diameter 200 mm (certified by TÜV and GS)
- Red line on plunger indicates vacuum seal.
- Designed for overhead and vertical installations and repairs, angle adjustment up to 90°.
- Two extension arms for glass panels up to 4 m.