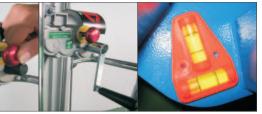

Level **Manual Operation** For locations with no mains Equipped to help ensure proper set up.

## Small and Compact Lifter - only 96cm Loading Height!

power.

- 1. Compact and Manoeuvrable Loading height of only 96cm.
- 2. Electric Motor Variable speed controller with long cable and belt clip
- 3. Adjustable legs Use lifter on uneven surfaces and adjacent to walls.
- 4. Level Ensure mast is vertical before operation.
- 5. Telescoping Mast Compact, Strong and Light made with robust, specially heat treated aluminium.
- 6. Manual Controls If no mains power available, use cordless drill or handle to operate lifter.
- 7. Emergency Stop Button Also safety interlock switch for manual control.
- 8. Setup in 30 seconds No tools required.
- 9. Overload Cut-Out Fitted with overload clutch for safety.
- 10. Wheels for Mobility Fitted with 5" castors for easy transportation and manoeuvrability.
- 11. Fine Positioning Align load precisely with variable speed controller.