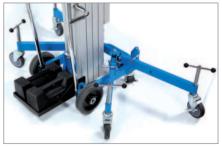

## Adjustable legs!

Standard Leg Configuration.

Flat Leg Configuration - For operating adjacent to a wall.

| CA400 with optiona |
|--------------------|
| Glass Cradle       |

CA-400

Auslift Equipment Pty Ltd Factory 2/2-4 Souffi Place, Dandenong South 3175 T: (03) 9702 7977 | sales@auslift.com.au | www.auslift.com.au

#### **OPTIONAL ACCESSORY:**

1. Out-trigger for Awning Installations.

2.Flat leg configuration for working adjacent to a wall.

Hand-Held Controller Variable speed with belt clip. **Emergency Stop Button** Switches to manual operation.

## Small and Compact Lifter - only 96cm Loading Height!

power.

- 1. Compact and Manoeuvrable Loading height of only 96cm.
- 2. Electric Motor Variable speed controller with long cable and belt clip
- 3. Adjustable legs Use lifter on uneven surfaces and adjacent to walls.
- 4. Level Ensure mast is vertical before operation.
- 5. Telescoping Mast Compact, Strong and Light made with robust, specially heat treated aluminium.
- 6. Manual Controls If no mains power available, use cordless drill or handle to operate lifter.
- 7. Emergency Stop Button Also safety interlock switch for manual control.
- 8. Setup in 30 seconds No tools required.
- 9. Overload Cut-Out Fitted with overload clutch for safety.
- 10. Wheels for Mobility Fitted with 5" castors for easy transportation and manoeuvrability.
- 11. Fine Positioning Align load precisely with variable speed controller.