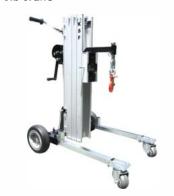

## **Choice of Attachments:**

Forks

• Jib crane

## BD1/BD2 is a multi-purpose material lifter with:

- A variety of accessories for increased ease of installation of air-conditioners, garage doors, retractable awnings, electric heaters and more!
- Easily transportable by one person due to its compact design.
- $\bullet$  90° swing to allow access in through slim walkways or doorways.
- 250mm rear wheels for a smooth ride over rough ground.
- Adjustable wheel base from 79.5 cm to 109 cm (BD2), 77cm to 106 cm (BD1), and locking castors for increased stability.