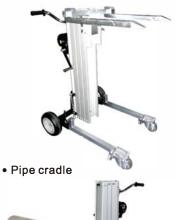

## **Choice of Attachments:**

Forks

• Jib crane

## BD1/BD2 is a multi-purpose material lifter with:

- A variety of accessories for increased ease of installation of air-conditioners, garage doors, retractable awnings, electric heaters and more!
- Easily transportable by one person due to its compact design.
- $\bullet$  90° swing to allow access in through slim walkways or doorways.
- 250mm rear wheels for a smooth ride over rough ground.
- Adjustable wheel base from 79.5 cm to 109 cm (BD2), 77cm to 106 cm (BD1), and locking castors for increased stability.