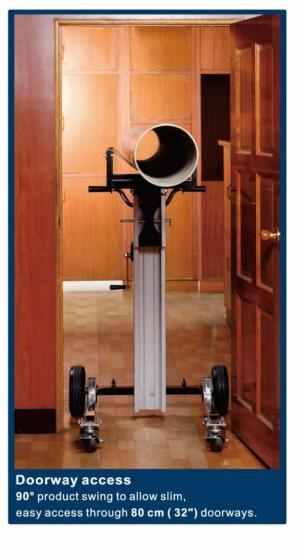

## BD1/BD2 is a multi-purpose material lifter with:

- A variety of accessories for increased ease of installation of air-conditioners, garage doors, retractable awnings, electric heaters and more!
- Easily transportable by one person due to its compact design.
- $\bullet$  90° swing to allow access in through slim walkways or doorways.
- 250mm rear wheels for a smooth ride over rough ground.
- Adjustable wheel base from 79.5 cm to 109 cm (BD2), 77cm to 106 cm (BD1), and locking castors for increased stability.