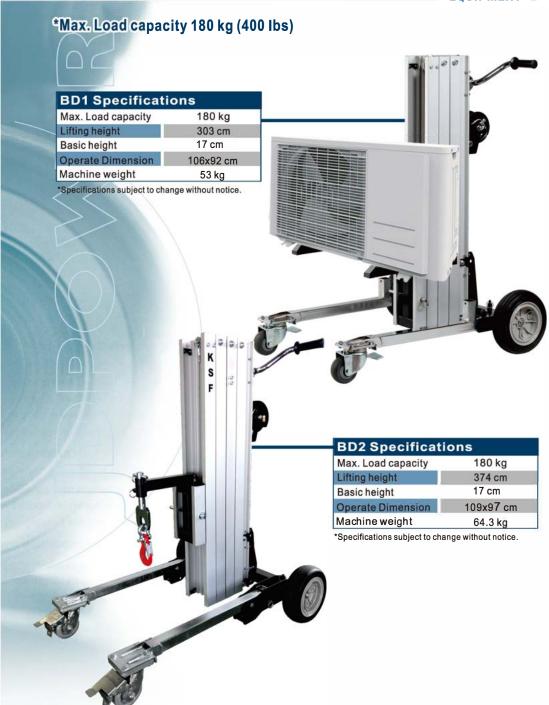

## MATERIAL LIFTER-BD1 / BD2

## BD1/BD2 is a multi-purpose material lifter with:

- A variety of accessories for increased ease of installation of air-conditioners, garage doors, retractable awnings, electric heaters and more!
- Easily transportable by one person due to its compact design.
- $\bullet$  90° swing to allow access in through slim walkways or doorways.
- 250mm rear wheels for a smooth ride over rough ground.
- Adjustable wheel base from 79.5 cm to 109 cm (BD2), 77cm to 106 cm (BD1), and locking castors for increased stability.