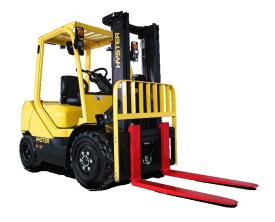

## **Equipment Specification**

Quantity 1

Make Hyster

Model H2.5UT

**Basic Capacity** Nominal Capacity - 2500kg **Mast Detail** 4800mm 3 Stage FFL Mast

2160mm Lowered Height) 6° Forward / 6° Back Mast Tilt

Fork Type 40 x 122 x 1070mm Hook Type

Standard Tapered Forks

**Drive Train** Powershift 1 Speed

Transmission

Drive TrainGCT K25 2.5L LPG EngineFront Tyres6.00 x 9-10 Super Elastic

Steer Tyres

**Rear Tyres** 7.00 x 12-12 Super Elastic

Drive Tyres (Standard Tread)

Standard Features Operator Presence System

Std Seat Belt

Full Suspension Vinyl with Seat Belt with Sequential

Interlock

Rear Drive Handle with Horn

**Button** 

High Air Intake Amber Strobe Light

2180mm High Overhead Guard

Audible Reverse Alarm

Key Switch Start

Mechanical Lever Hydraulic

Controls

Steering Wheel With Spinner

Knob

4 Function (2 Auxiliary) Hydraulic Valve Directional Lever Drum Brake Horizontal Exhaust Counterweight Net

English Literature Pack Forward Tilt Nameplate Dual Mirrors Side View

Included Extras Swing Out & Drop Down LPG

Tank Bracket With Twin Metal

Strap

Two Front / One Rear LED

## **Equipment Specification**

Quantity 1

Make Hyster

Included Extras Work Light Package with

Brake / Tail / Back-Up Lights with Turn

Signals

Rain Cover For Overhead Guard 4 Function Hose Group (2

Auxiliary)

940mm Load Backrest Factory Discount

3 Year Warranty - Standard

**Attachments** 

1040mm Hook Type Integral

Sideshift Carriage

www.auslift.com.au | 1300 287 543

| Make   | Model  | Qty | Status | Unit Price   | Total Unit Price |
|--------|--------|-----|--------|--------------|------------------|
| Hyster | H2.5UT | 1   | New    | \$ 33,950.00 | \$ 33,950.00     |