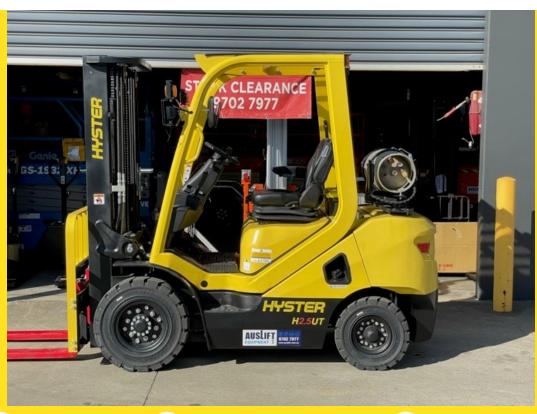

## **Equipment Specification**

Quantity 1

Make Hyster

Model H2.5UT

**Basic Capacity** Nominal Capacity - 2500kg **Mast Detail** 4800mm 3 Stage FFL Mast

2160mm Lowered Height) 6° Forward / 6° Back Mast Tilt

Fork Type 40 x 122 x 1070mm Hook Type

Standard Tapered Forks

**Drive Train** Powershift 1 Speed

Transmission

Drive TrainGCT K25 2.5L LPG EngineFront Tyres6.00 x 9-10 Super Elastic

Steer Tyres

**Rear Tyres** 7.00 x 12-12 Super Elastic

Drive Tyres (Standard Tread)

Standard Features Operator Presence System

Std Seat Belt

Full Suspension Vinyl with Seat Belt with Sequential

Interlock

Rear Drive Handle with Horn

**Button** 

High Air Intake Amber Strobe Light

2180mm High Overhead Guard

Audible Reverse Alarm

Key Switch Start

Mechanical Lever Hydraulic

Controls

Steering Wheel With Spinner

Knob

4 Function (2 Auxiliary) Hydraulic Valve Directional Lever Drum Brake Horizontal Exhaust Counterweight Net

English Literature Pack Forward Tilt Nameplate Dual Mirrors Side View

Included Extras Swing Out & Drop Down LPG

Tank Bracket With Twin Metal

Strap

Two Front / One Rear LED

## **Equipment Specification**

Quantity 1

Make Hyster

Included Extras Work Light Package with

Brake / Tail / Back-Up Lights with Turn

Signals

Rain Cover For Overhead Guard 4 Function Hose Group (2

Auxiliary)

940mm Load Backrest Factory Discount

3 Year Warranty - Standard

**Attachments** 

1040mm Hook Type Integral

Sideshift Carriage

www.auslift.com.au | 1300 287 543

| Make   | Model  | Qty | Status | Unit Price   | Total Unit Price |
|--------|--------|-----|--------|--------------|------------------|
| Hyster | H2.5UT | 1   | New    | \$ 33,950.00 | \$ 33,950.00     |