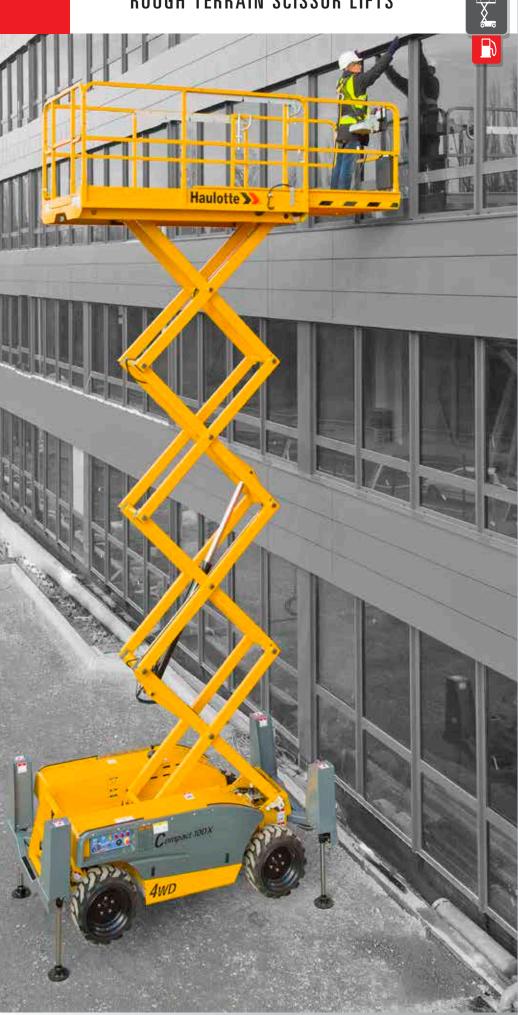

# **ROUGH TERRAIN SCISSOR LIFTS**

# **COMPACT 12 DX**

## **Outstanding rough** terrain driving features

- > 4 wheel drive
- > Automatic differential lock
- Excellent gradeability (40%)
- Ground clearance of 28 cm

## Robust and easy to maintain

- > Outriggers positioned within the machine footprint
- > Durable and reliable upper control box
- > Optimized accessibility to components
- Built-in diagnosis tool

# **Exceptional productivity**

- Full proportional controls
- Narrow turning radius
- One switch to deploy and retract 4 outriggers