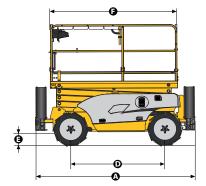

#### **TECHNICAL DATA**

Compact 12 DX

| Working height            | 12.06 m           |
|---------------------------|-------------------|
| Platform height           | 10.06 m           |
| Lift capacity             | 450 kg            |
| A Length                  | 3.17 m            |
| B Width                   | 1.78 m            |
| C Height - stowed         | 2.56 m            |
| Storage height            | 1.7 m             |
| Platform length           | 2.45 m            |
| Extended platform length  | 3.7 m             |
| Platform extension length | 1.2 m             |
| G Platform width          | 1.45 m            |
| D Wheelbase               | 1.84 m            |
| Ground clearance          | 28 cm             |
| Number of extensions      | 1                 |
| Drive speed               | 0,8 - 5,5 km/h    |
| Turning radius - outside  | 3.5 m             |
| Lift / lower speed        | 35 s / 51 s       |
| Engine                    | 18.5 kW - 24.8 hp |
| Gradeability              | 40 %              |
| Tires - foam-filled       | 26x12-16.5        |
| Hydraulic system capacity | 75                |
| Weight                    | 4 110 kg          |