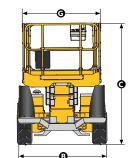

#### **TECHNICAL DATA**

Compact 12 DX

| Working height            | 12.06 m           |
|---------------------------|-------------------|
| Platform height           | 10.06 m           |
| Lift capacity             | 450 kg            |
| A Length                  | 3.17 m            |
| B Width                   | 1.78 m            |
| C Height - stowed         | 2.56 m            |
| Storage height            | 1.7 m             |
| Platform length           | 2.45 m            |
| Extended platform length  | 3.7 m             |
| Platform extension length | 1.2 m             |
| G Platform width          | 1.45 m            |
| D Wheelbase               | 1.84 m            |
| Ground clearance          | 28 cm             |
| Number of extensions      | 1                 |
| Drive speed               | 0,8 - 5,5 km/h    |
| Turning radius - outside  | 3.5 m             |
| Lift / lower speed        | 35 s / 51 s       |
| Engine                    | 18.5 kW - 24.8 hp |
| Gradeability              | 40 %              |
| Tires - foam-filled       | 26x12-16.5        |
| Hydraulic system capacity | 75                |
| Weight                    | 4 110 kg          |