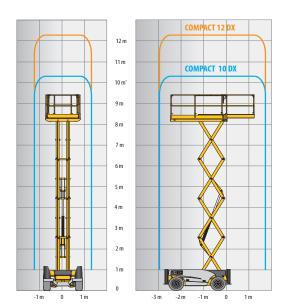

# **COMPACT 12 DX**

#### **TECHNICAL DATA**

Compact 12 DX

| Working height            | 12.06 m           |
|---------------------------|-------------------|
| Platform height           | 10.06 m           |
| Lift capacity             | 450 kg            |
| A Length                  | 3.17 m            |
| B Width                   | 1.78 m            |
| C Height - stowed         | 2.56 m            |
| Storage height            | 1.7 m             |
| Platform length           | 2.45 m            |
| Extended platform length  | 3.7 m             |
| Platform extension length | 1.2 m             |
| G Platform width          | 1.45 m            |
| D Wheelbase               | 1.84 m            |
| Ground clearance          | 28 cm             |
| Number of extensions      | 1                 |
| Drive speed               | 0,8 - 5,5 km/h    |
| Turning radius - outside  | 3.5 m             |
| Lift / lower speed        | 35 s / 51 s       |
| Engine                    | 18.5 kW - 24.8 hp |
| Gradeability              | 40 %              |
| Tires - foam-filled       | 26x12-16.5        |
| Hydraulic system capacity | 75                |
| Weight                    | 4 110 kg          |