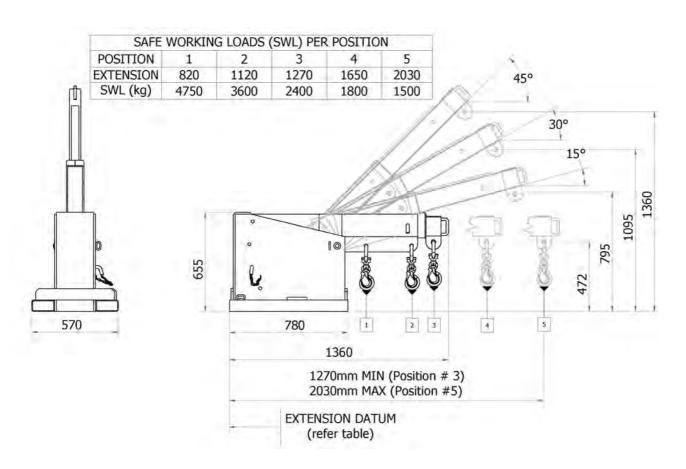

## INCLINE JIB 4.75 TON SHORT DHE.IJS4.75

The Incline Jib 4.75 Ton Short is designed with a tilt facility allowing extra height to compensate for the hook and sling length lost when lifting with jib attachments. A maximum of 1.36 metres can be gained while the Jib can be fully extended to 2.0 metres. Zinc plated finish. Comes fitted with safety hook and shackle.

SPECIFICATIONS:

- Safe Working Load (SWL 4750kg Max)
- Unit Weight 180kg
- Load Centre 820mm
- Horizontal Centre of Gravity 650mm
- Vertical Centre of Gravity 300mm
- Pocket Size 185 x 75mm
- Pocket Centres 370mm