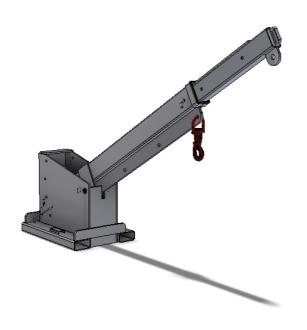

## FORKLIFT INCLINE JIB DHE.IJL 4.75

The DHE-IJL4.75 is an extremely versatile Forklift Jib attachment, allowing extra height to 2.4 metres, with a 3.59 metre reach when fully extended. Standard zinc plated finish. Supplied with safety hook and shackle.