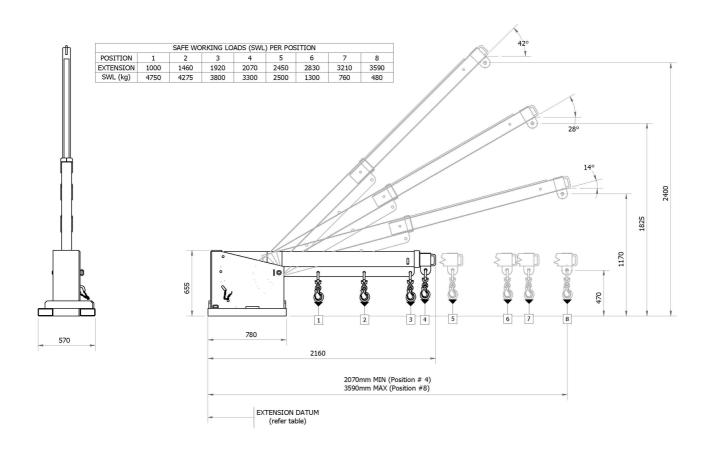

## FORKLIFT INCLINE JIB DHE.IJL 4.75

The DHE-IJL4.75 is an extremely versatile Forklift Jib attachment, allowing extra height to 2.4 metres, with a 3.59 metre reach when fully extended. Standard zinc plated finish. Supplied with safety hook and shackle.

## **SPECIFICATIONS:**

- Safe Working Load (SWL 4750kg Max)
- Unit Weight 240kg
- Load Centre 1000mm
- Horizontal Centre of Gravity 985mm
- Vertical Centre of Gravity 275mm
- Pocket Size 185 x 70mm
- Pocket Centres 360mm