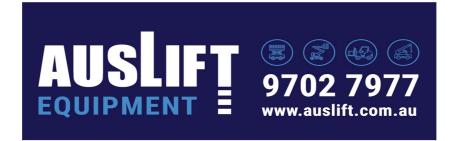

## **DHE-RJS 2.5 SHORT FIXED JIB**

The DHE-RJS2.5 Rigid Jib 2.5 Ton Short allows for additional lifting height with the extension beam raised above the fork pockets. The overall length when retracted is 1.3 metres and when extended is 2 metres. Zinc plated finish.

## SPECIFICATIONS:

- Safe Working Load (SWL 2500kg Max)
- Unit weight 100kg
- Load centre 790mm
- Pocket size 185 x 65 mm
- Pocket centres 275 mm
- Horizontal Centre of Gravity 630mm
- Vertical Centre of Gravity 135mm