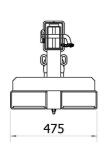

## **DHE-RJS 2.5 SHORT FIXED JIB**

The DHE-RJS2.5 Rigid Jib 2.5 Ton Short allows for additional lifting height with the extension beam raised above the fork pockets. The overall length when retracted is 1.3 metres and when extended is 2 metres. Zinc plated finish.

| SAFE WORKING LOADS (SWL) PER POSITION |      |      |      |      |
|---------------------------------------|------|------|------|------|
| POSITION                              | 1    | 2    | 3    | 4    |
| EXTENSION                             | 790  | 1200 | 1580 | 1960 |
| SWL (kg)                              | 2500 | 1200 | 900  | 750  |