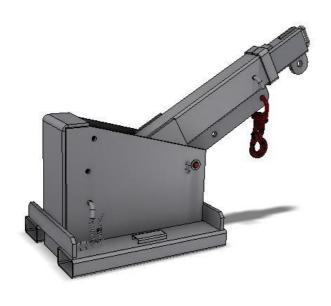

## INCLINE JIB 2.5 TONNE SHORT DHE.IJS2.5

The DHE-IJS2.5 Incline Jib 2.5 Ton Short allows for additional height, compensating for length of the hook and slings when lifting. The jib boom can be set at 3 angled positions as well as level. This jib also offers 5 different hook positions with a 2 metre maximum reach. Manufactured with a zinc plated finish, they are supplied with a Safety Swivel Hook and Shackle.