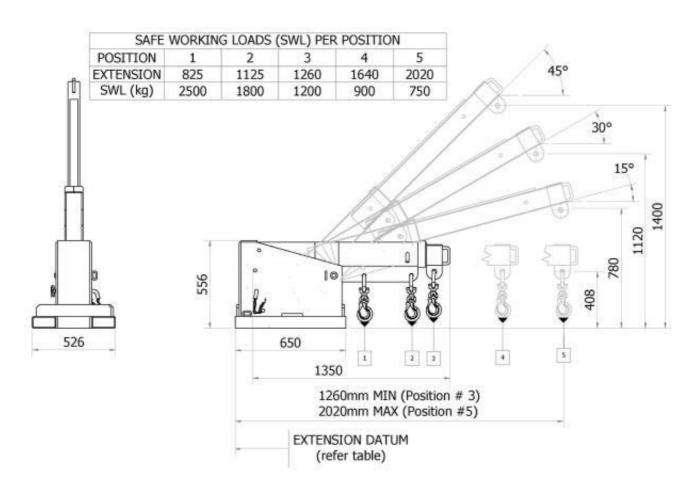

## INCLINE JIB 2.5 TONNE SHORT DHE.IJS2.5

The DHE-IJS2.5 Incline Jib 2.5 Ton Short allows for additional height, compensating for length of the hook and slings when lifting. The jib boom can be set at 3 angled positions as well as level. This jib also offers 5 different hook positions with a 2 metre maximum reach. Manufactured with a zinc plated finish, they are supplied with a Safety Swivel Hook and Shackle.

## SPECIFICATIONS:

- Safe Working Load (SWL 2500kg Max)
- Unit weight 143kg
- Pocket size 185 x 65 mm
- Pocket centres 337 mm
- Horizontal Centre of Gravity 535mm
- Vertical Centre of Gravity 300mm
- Load Centre 825mm