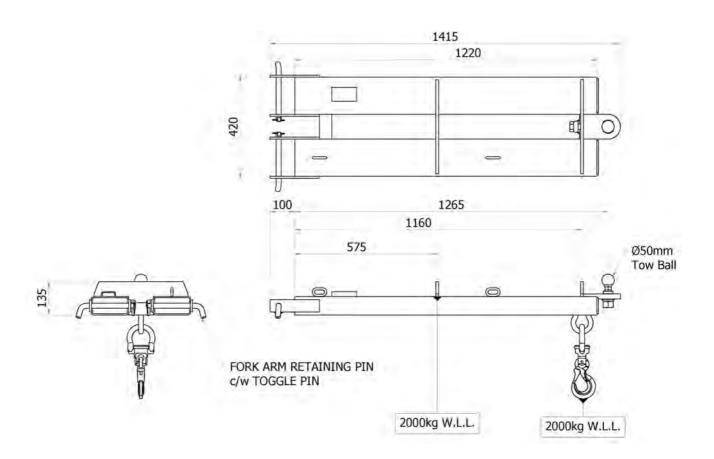

## SPECIFICATIONS:

- Safe Working Load (SWL 2000kg Max)
- Unit weight 45kg
- Pocket size 140 x 65 mm
- Pocket centres 250 mm
- Horizontal Centre of Gravity 655 mm
- Vertical Centre of Gravity 50mm
- Load Centre 1160mm
- Maximum Towing Capacity 500kg