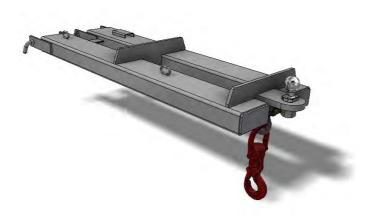

## **TOW UNIT 2 TONNE DHE.TW2T**

The DHE-TW2T is a multi-purpose forklift jib for towing and lifting. It serves as a dual purpose, lightweight and simple to use forklift attachment which allows towing with the attached tow-ball, and doubles as a 2000kg lifting jib complete with 2 Tonne safety swivel hook. Includes two lifting hook positions and utilises two fork locking pins to secure the jib to the forks during operation. Zinc plated finish