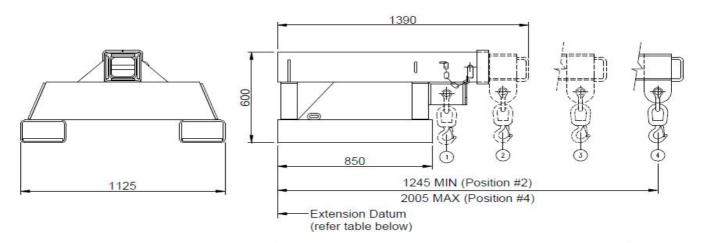

## Type DHE-RJS10 Fixed Jib (Short)

The type DHE-RJS10 Fixed Jib (Short) is designed as an affordable general purpose in confined to move spaces, with 2.0 metre reach when fully extended. This Jib has been designed wide pockets suitable for with **Forklifts** with special hydraulic Tine Positioners. slip-on This Forklift attachment is held to the Forklift by a safety chain. The Jibs overall length when closed is 1.39 metres. Supplied with safety swivel Hook and Shackle.

## **SPECIFICATIONS:**

- Safe Working Load (SWL) 10,000kg Max.
- Unit Weight 400kg
- Load Centre 930mm
- Pocket Size 230 x 110
- Pocket Centres 875 mm
- Horizontal C of G 740mm
- Vertical C of G 100mm
- Zinc Finish

| SAFE WORKING LOADS (SWL) PER POSITION |        |      |      |      |
|---------------------------------------|--------|------|------|------|
| POSITION                              | 1      | 2    | 3    | 4    |
| EXTENSION (mm)                        | 930    | 1245 | 1625 | 2005 |
| SWL (kg)                              | 10,000 | 4800 | 3600 | 3000 |