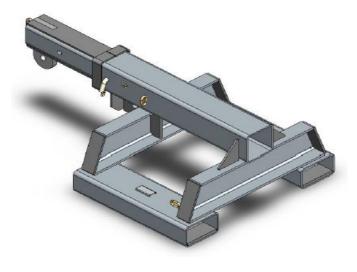

## Type DHE-RJS10 Fixed Jib (Short)

The type DHE-RJS10 Fixed Jib (Short) is designed as an affordable general purpose in confined to move spaces, with 2.0 metre reach when fully extended. This Jib has been designed wide pockets suitable for with **Forklifts** with special hydraulic Tine Positioners. slip-on This Forklift attachment is held to the Forklift by a safety chain. The Jibs overall length when closed is 1.39 metres. Supplied with safety swivel Hook and Shackle.

## **SPECIFICATIONS:**

- Safe Working Load (SWL) 10,000kg Max.
- Unit Weight 400kg
- Load Centre 930mm
- Pocket Size 230 x 110
- Pocket Centres 875 mm
- Horizontal C of G 740mm
- Vertical C of G 100mm
- Zinc Finish