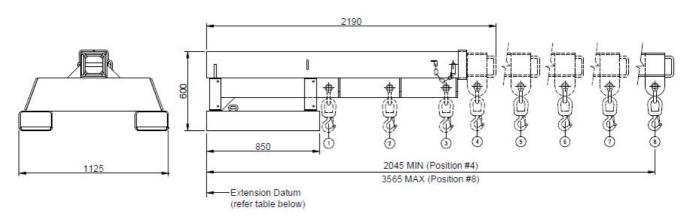

## **Product Specification**

The type DHE-RJL10 Fixed Jib (Long) is designed as an affordable general purpose Jib with a 3.56 metre reach when fully extended. This Jib has been designed with wide pockets suitable for Forklifts with special hydraulic Tine Positioners. This slip-on Forklift attachment is held to the Forklift by a safety chain. The Jibs overall length when closed is 2.19 metres. Supplied with safety swivel Hook and Shackle.

## **SPECIFICATIONS:**

- · Safe Working Load (SWL) 10,000kg Max.
- · Unit Weight 515kg
- · Load Centre 920mm
- · Pocket Size 230 x 110
- · Pocket Centres 875 mm
- · Horizontal C of G 1200mm
- · Vertical C of G 100mm
- $\cdot$  Zinc Finish

## SAFE WORKING LOADS (SWL) PER POSITION

| POSITION       | 1      | 2    | 3    | 4    | 5    | 6    | 7    | 8    |
|----------------|--------|------|------|------|------|------|------|------|
| EXTENSION (mm) | 920    | 1380 | 1805 | 2045 | 2425 | 2805 | 3185 | 3565 |
| SWL (kg)       | 10,000 | 8550 | 7600 | 6600 | 5000 | 2600 | 1520 | 960  |