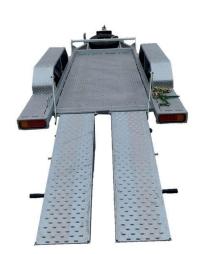

## **26ft Bullant Scissor Lift Trailer**

Made in Melbourne by an Australian Manufacturer Fully Galvanised Solid Steel Construction

## **Standard Features**

- Rocker roller tandem axles
- Correct load centre and ball weight
- Genuine Sunraysia rims
- New light truck tyres
- Spare wheel and new tyre
- Extra wide load ramps
- Electric drum brakes with breakaway
- Heavy-duty jockey wheel
- Heavy-duty Alko tow coupling
- 12V/24V Narva LED trailer lamps
- Punch plate ramps
- 7-pin flat trailer plug
- 100km/h speed rated
- Chains & Ratchet sets are optional extras
- One year registration included
- GTM 3200kg