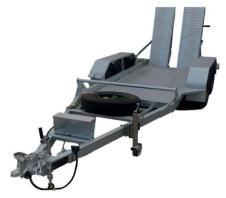

## **26ft Bullant Scissor Lift Trailer**

Made in Melbourne by an Australian Manufacturer Fully Galvanised Solid Steel Construction

## **Standard Features**

- Rocker roller tandem axles
- Correct load centre and ball weight
- Genuine Sunraysia rims
- New light truck tyres
- Spare wheel and new tyre
- Extra wide load ramps
- Electric drum brakes with breakaway
- Heavy-duty jockey wheel
- Heavy-duty Alko tow coupling
- 12V/24V Narva LED trailer lamps
- Punch plate ramps
- 7-pin flat trailer plug
- 100km/h speed rated
- Chains & Ratchet sets are optional extras
- One year registration included
- GTM 3200kg