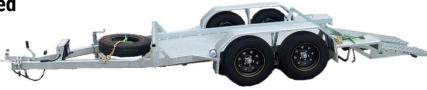

## **26ft Bullant Scissor Lift Trailer**

Made in Melbourne by an Australian Manufacturer Fully Galvanised Solid Steel Construction

## **Standard Features**

- Rocker roller tandem axles
- Correct load centre and ball weight
- Genuine Sunraysia rims
- New light truck tyres
- Spare wheel and new tyre
- Extra wide load ramps
- Electric drum brakes with breakaway
- Heavy-duty jockey wheel
- Heavy-duty Alko tow coupling
- 12V/24V Narva LED trailer lamps
- Punch plate ramps
- 7-pin flat trailer plug
- 100km/h speed rated
- Chains & Ratchet sets are optional extras
- One year registration included
- GTM 3200kg