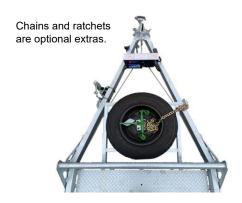

## **Standard Features**

- Rocker roller tandem axles
- Correct load centre and ball weight
- Genuine Sunraysia rims
- New light truck tyres
- Spare wheel and new tyre
- Extra wide load ramps
- Electric drum brakes with breakaway
- Heavy-duty jockey wheel
- Heavy-duty Alko tow coupling
- 12V/24V Narva LED trailer lamps
- Punch plate ramps
- 7-pin flat trailer plug
- 100km/h speed rated
- Chains & Ratchet sets are optional extras
- One year registration included
- GTM 3200kg