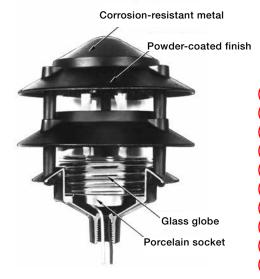

#### Sample Specifications:

 Fixture shall be certified die-cast zinc alloy ZAMAK 3; socket shall be porcelain, center contact and replaceable; socket shall have extended leads for easy wiring; fixture shall be Red•Dot® Dry-Tite™

### Features/Benefits:

- Certified zinc alloy provides increased corrosion resistance
- High-quality replaceable porcelain socket with hightemperature leads enables easy field maintenance

# Standard materials:

- Fixture: Die-cast zinc alloy ZAMAK 3
- Globe: Lime crystal glass
- Socket: Center contact, porcelain, medium base