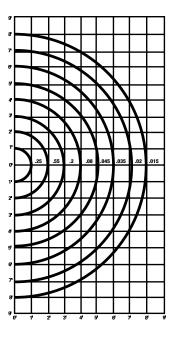

#### **Photometrics:**

Based on lamp center 24" above ground

Based on 100-Watt A-19 inside-frosted 1750-lumen lamp. For other wattage see table below.

| Wattage | Multiplier |
|---------|------------|
| 100     | 1.0        |
| 75      | .68        |
| 60      | .44        |
| 50      | .27        |
| 40      | .26        |
| 25      | .13        |