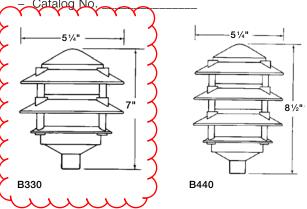

Iso Foot Candles

|             |                                       |                                                  | Std.                                                                                                                                      |
|-------------|---------------------------------------|--------------------------------------------------|-------------------------------------------------------------------------------------------------------------------------------------------|
| <b>YOLA</b> | \\\\\\\\\\\\\\\\\\\\\\\\\\\\\\\\\\\\\ | nax besoviptivn                                  | Vn.                                                                                                                                       |
| er          |                                       |                                                  |                                                                                                                                           |
| E-R White   | 75                                    | 12" extended leads, gaske and ground screw globe | et 4                                                                                                                                      |
| 5 Clear     | 75                                    | Glass globe                                      | 1                                                                                                                                         |
|             | لللا                                  |                                                  | رات                                                                                                                                       |
| E-R Bron    | ze 75                                 | 12" extended leads, gaske and ground screw globe | t 4                                                                                                                                       |
| Clear       | 75                                    | Glass globe                                      | 6                                                                                                                                         |
|             | E-R White Clear E-R Bronz             | E-R White 75 Clear 75 E-R Bronze 75              | E-R White 75 12" extended leads, gaske and ground screw globe Glass globe  E-R Bronze 75 12" extended leads, gaske and ground screw globe |