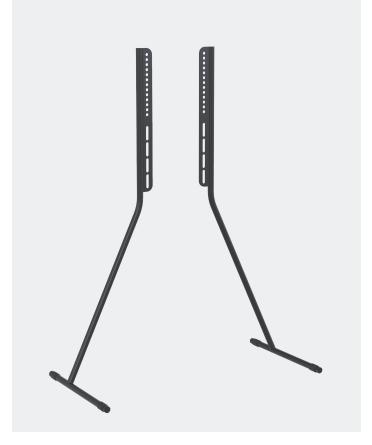

## Describtion

Viva is a functional stand that features clean, angled lines contrasting to the round shape of the tube legs and feet.

Made of sturdy steel, the stand is durable, lightweight and features a simple design language adding Viva features a light and an elegant appearance distinctive to the Pipe series.

### Material

Powder coated steel sheet with satin finish.

#### Dimensions

H: 102 cm, W: 72-92 cm, D: 45 cm