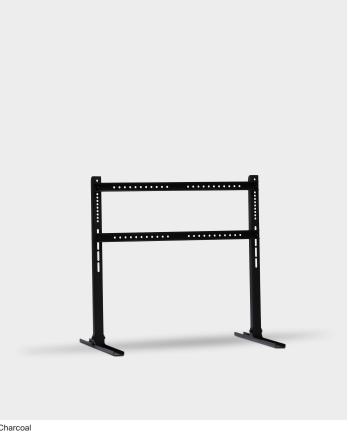

## Describtion

The straight, slightly tilted legs of Tilted Stand give the design edge and functionality. The tilted feature gives the TV screen a slightly leaned back position that allows it to be placed on the floor while securing a good viewing angle.

Made of powder coated steel, Tilted Stand is durable and study, yet light enough to be moved from one room to another. The rounded edges of the legs are an elegant contrast to the solid steel construction.

#### Material

Powder coated As S235 3mm steel sheet with matte finish.