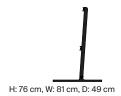

## Describtion

The straight, slightly tilted legs of Tilted Stand give the design edge and functionality. The tilted feature gives the TV screen a slightly leaned back position that allows it to be placed on the floor while securing a good viewing angle.

Made of powder coated steel, Tilted Stand is durable and study, yet light enough to be moved from one room to another. The rounded edges of the legs are an elegant contrast to the solid steel construction.

#### **Dimensions**

H: 76 cm, W: 81 cm, D: 49 cm