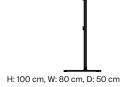

# Straight Tall

# **Plate Series**



## Describtion

With its simple silhouette and straight, clean lines, Straight Tall is a contemporary design blending effortlessly into any modern home interior.

Straight Tall has flat feet and straight legs featuring rounded edges.

Made from powder coated steel, Straight Tall is durable and steady, yet light enough to be moveable.

### Material

Powder coated As S235 3mm steel sheet with matte finish.

#### **Dimensions**

H: 100 cm, W: 80 cm, D: 50 cm

# Packaging Dimensions

H: 10 cm W: 105 cm, D: 35 cm

# Packaging Material

Cardboard

# Weight

Product: 8,7 kg Incl. packaging: 11,1 kg

# **Related Products**





Shelf Inlays