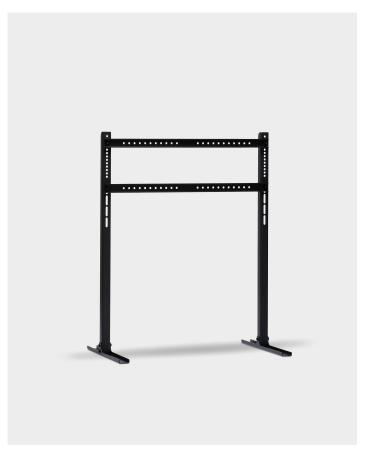

## Describtion

With its simple silhouette and straight, clean lines, Straight Tall is a contemporary design blending effortlessly into any modern home interior.

Straight Tall has flat feet and straight legs featuring rounded edges.

Made from powder coated steel, Straight Tall is durable and steady, yet light enough to be moveable.

### Material

Powder coated As S235 3mm steel sheet with matte finish.