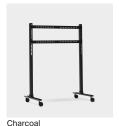

### Describtion

With its simple silhouette and functional features, Straight Rollin' is a contemporary design blending effortlessly into any modern home interior.

Straight Rollin' has straight legs and wheels allowing it to easily be moved from one room to another.

Made of powder coated steel, Straight Rollin' is functional, durable and steady.

#### **Dimensions**

H: 107 cm, W: 80 cm, D: 50 cm