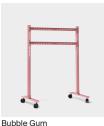

### Describtion

With its simple silhouette and functional features, Straight Rollin' is a contemporary design blending effortlessly into any modern home interior.

Straight Rollin' has straight legs and wheels allowing it to easily be moved from one room to another.

Made of powder coated steel, Straight Rollin' is functional, durable and steady.

#### **Dimensions**

H: 107 cm, W: 80 cm, D: 50 cm