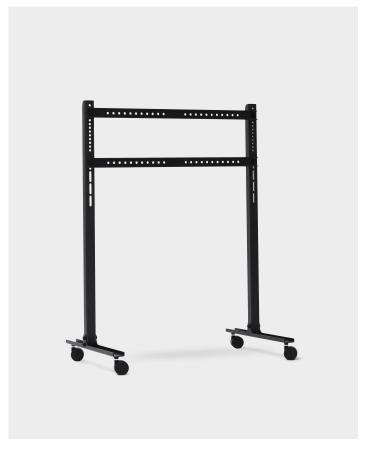

### Describtion

With its simple silhouette and functional features, Straight Rollin' is a contemporary design blending effortlessly into any modern home interior.

Straight Rollin' has straight legs and wheels allowing it to easily be moved from one room to another.

Made of powder coated steel, Straight Rollin' is functional, durable and steady.

#### **Dimensions**

H: 107 cm, W: 80 cm, D: 50 cm