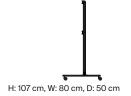

# Straight Rollin'

# **Plate Series**



### Describtion

With its simple silhouette and functional features, Straight Rollin' is a contemporary design blending effortlessly into any modern home interior.

Straight Rollin' has straight legs and wheels allowing it to easily be moved from one room to another.

Made of powder coated steel, Straight Rollin' is functional, durable and steady.

#### Material

Powder coated As S235 3mm steel sheet with matte finish.

#### **Dimensions**

H: 107 cm, W: 80 cm, D: 50 cm

# Packaging Dimensions

H: 10 cm W: 105 cm, D: 35 cm

# Packaging Material

Cardboard

# Weight

Product: 8,9 kg Incl. packaging: 11,4 kg

#### Related Products















Mossy Green