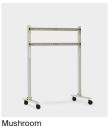

### Describtion

With its simple silhouette and functional features, Straight Rollin' is a contemporary design blending effortlessly into any modern home interior.

Straight Rollin' has straight legs and wheels allowing it to easily be moved from one room to another.

Made of powder coated steel, Straight Rollin' is functional, durable and steady.

#### **Dimensions**

H: 107 cm, W: 80 cm, D: 50 cm