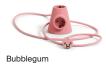

### Describtion

Power Base is a power extender with 2 outlets and a flexible 2-meter cable with an exclusive matte finish.

Power Base is equipped with strong magnets that snaps to your Pedestal, the included adhesive metal disc or other any magnetic surfaces.

#### Material

PC plastic enclosure. PVC cable with matte finish.

#### **Dimensions**

Enclosure: H: 9,5 cm W: 9 cm, D: 9 cm Cable Length: 2,0 meter