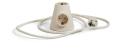

### Describtion

Power Base is a power extender with 2 outlets and a flexible 2-meter cable with an exclusive matte finish.

Power Base is equipped with strong magnets that snaps to your Pedestal, the included adhesive metal disc or other any magnetic surfaces.

#### Material

PC plastic enclosure. PVC cable with matte finish.

#### **Dimensions**

Enclosure: H: 9,5 cm W: 9 cm, D: 9 cm Cable Length: 2,0 meter