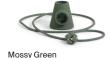

### Describtion

Power Base is a power extender with 2 outlets and a flexible 2-meter cable with an exclusive matte finish.

Power Base is equipped with strong magnets that snaps to your Pedestal, the included adhesive metal disc or other any magnetic surfaces.

#### Material

PC plastic enclosure. PVC cable with matte finish.

#### **Dimensions**

Enclosure: H: 9,5 cm W: 9 cm, D: 9 cm Cable Length: 2,0 meter