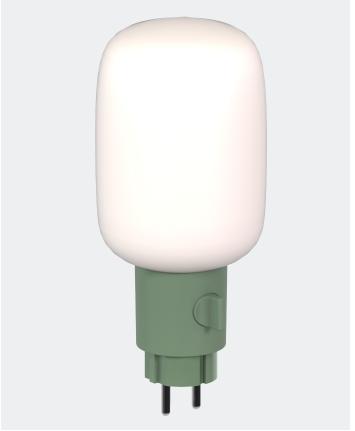

## Describtion

Plug-in Lamp, designed to bring both style and functionality to your space.

With its oval shape and built-in dimmer knob, this lamp offers a perfect blend of aesthetics and convenience. Customize the lighting to suit your mood and create the desired ambiance.

#### Material

PC plastic enclosure.

#### **Dimensions**

H: 20 cm W: 8,5 cm, D: 8,5 cm