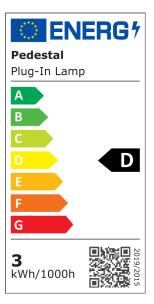

#### Additional information

Light output: 138 lumen

CRI: >90

Colour temperature (Kelvin): 2700K LED life time: 50.000 hours

Pearl