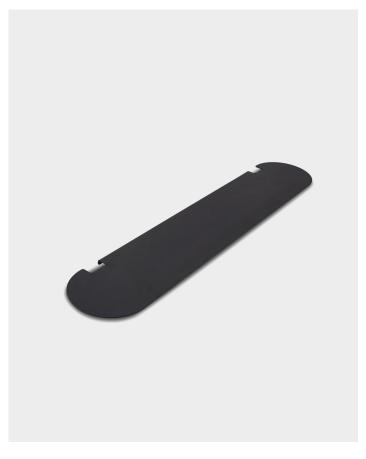

#### Describtion

Made from powder coated steel, Pipe Shelf is a sturdy shelf featuring curved, rounded edges contrasting to its durable steel construction. Pipe Shelf is designed to fit selected TV stands from our Pipe series, including Tube, Cane and Lean.

Providing a functional storage solution, Pipe Shelf can be used to storage the remote control or to display your favourite interior objects.