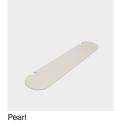

#### Describtion

Made from powder coated steel, Pipe Shelf is a sturdy shelf featuring curved, rounded edges contrasting to its durable steel construction. Pipe Shelf is designed to fit selected TV stands from our Pipe series, including Tube, Cane and Lean.

Providing a functional storage solution, Pipe Shelf can be used to storage the remote control or to display your favourite interior objects.

### Material

Powder coated As S235 3mm steel sheet with matte finish.