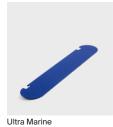

#### Describtion

Made from powder coated steel, Pipe Shelf is a sturdy shelf featuring curved, rounded edges contrasting to its durable steel construction. Pipe Shelf is designed to fit selected TV stands from our Pipe series, including Tube, Cane and Lean.

Providing a functional storage solution, Pipe Shelf can be used to storage the remote control or to display your favourite interior objects.

### Material

Powder coated As S235 3mm steel sheet with matte finish.