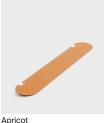

#### Describtion

Made from powder coated steel, Pipe Shelf is a sturdy shelf featuring curved, rounded edges contrasting to its durable steel construction. Pipe Shelf is designed to fit selected TV stands from our Pipe series, including Tube, Cane and Lean.

Providing a functional storage solution, Pipe Shelf can be used to storage the remote control or to display your favourite interior objects.

### Material

Powder coated As S235 3mm steel sheet with matte finish.