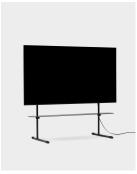

#### Describtion

Made from powder coated steel, Pipe Shelf is a sturdy shelf featuring curved, rounded edges contrasting to its durable steel construction. Pipe Shelf is designed to fit selected TV stands from our Pipe series, including Tube, Cane and Lean.