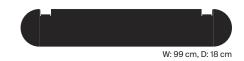

# Pipe Shelf

# Pipe Series



#### Describtion

Made from powder coated steel, Pipe Shelf is a sturdy shelf featuring curved, rounded edges contrasting to its durable steel construction. Pipe Shelf is designed to fit selected TV stands from our Pipe series, including Tube, Cane and Lean.

Providing a functional storage solution, Pipe Shelf can be used to storage the remote control or to display your favourite interior objects.

### Material

Powder coated As S235 3mm steel sheet with matte finish.

#### **Dimensions**

W: 99 cm, D: 18 cm

# Packaging Dimensions

H: 6 cm W: 105 cm D: 22 cm

# Packaging Material

Cardboard

# Weight

Product: 5 kg Incl. packaging: 5,7 kg



Tube