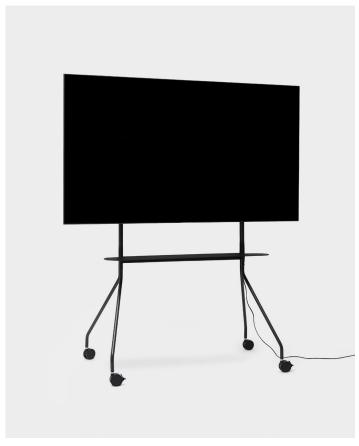

#### Describtion

Moon PRO turns your meeting room, exhibition booth or showroom into a dynamic setting. You can change the position of the TV, moving it around with you for optimal accessibility and visibility.

The stand's mobility also means that you can hold your meetings away from your usual surroundings.

#### Material

Powder coated As S235 steel tube and steel sheet with smooth finish.