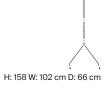

# **Moon PRO**

# **Proline**



#### Describtion

Moon PRO turns your meeting room, exhibition booth or showroom into a dynamic setting. You can change the position of the TV, moving it around with you for optimal accessibility and visibility.

The stand's mobility also means that you can hold your meetings away from your usual surroundings.

#### Material

Powder coated As S235 steel tube and steel sheet with smooth finish.

#### **Dimensions**

H: 158 cm, W: 102 cm, D: 66 cm

## Packaging Dimensions

H: 12 cm W: 104 cm, D: 50 cm

# Packaging Material

Cardboard

## Weight

Product: 12 kg Incl. packaging: 16 kg

#### Additional information

Maximum load capacity - 50 kg









pedestal®