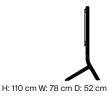

# Hopper

# **Wood Series**



#### Describtion

With Pedestal's TV stand Hopper, you turn your TV into an aesthetic and functional piece of furniture. The high TV stand is designed in solid oak, which gives the TV stand an exclusive finish.

Hopper's soft shapes are finished with the characteristic legs, which give the TV stand a complete and aesthetic expression. Hopper's clean and striking lines make it a characterful design element that complements the modern decor.

#### Material

Solid oak treated with a water based pigmented lacquer.

Powder coated As S235 3mm steel sheet with matte finish.

#### **Dimensions**

H: 110 cm, W: 78 cm, D: 52 cm

## Packaging Dimensions

H: 10 cm W: 115 cm, D: 57 cm

# Packaging Material

Cardboard

## Weight

Product: 7,5 kg Incl. packaging: 11 kg









川

Ocean Blue