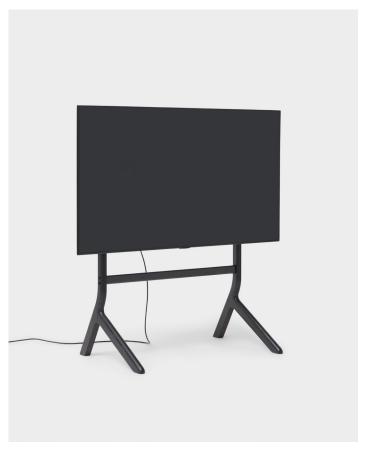

#### Describtion

With Pedestal's TV stand Hopper, you turn your TV into an aesthetic and functional piece of furniture. The high TV stand is designed in solid oak, which gives the TV stand an exclusive finish.

Hopper's soft shapes are finished with the characteristic legs, which give the TV stand a complete and aesthetic expression. Hopper's clean and striking lines make it a characterful design element that complements the modern decor.

#### Material

Solid oak treated with a water based pigmented lacquer.

Powder coated As S235 3mm steel sheet with matte finish.