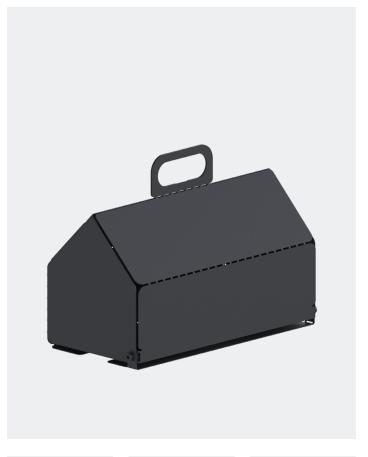

#### Describtion

Cable Stand is designed to hide and control the your hide away all your cables, power strips and accessories

Cable House is made of sturdy powder coated steel, which gives it a complete design expression. Cable House has an intergraded handle and is easy to open. Cable House has holes on both sides for cables.

#### **Dimensions**

H: 23 cm, W: 30,5 cm, D: 15,5 cm