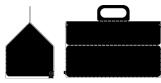

#### Describtion

Cable Stand is designed to hide and control the your hide away all your cables, power strips and accessories

Cable House is made of sturdy powder coated steel, which gives it a complete design expression. Cable House has an intergraded handle and is easy to open. Cable House has holes on both sides for cables.

#### **Dimensions**

H: 23 cm, W: 30,5 cm, D: 15,5 cm