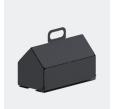

#### Describtion

Cable Stand is designed to hide and control the your hide away all your cables, power strips and accessories

Cable House is made of sturdy powder coated steel, which gives it a complete design expression. Cable House has an intergraded handle and is easy to open. Cable House has holes on both sides for cables.

#### **Dimensions**

H: 23 cm, W: 30,5 cm, D: 15,5 cm