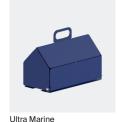

## Power

H: 23 cm, W: 30,5 cm, D: 15,5 cm

#### Describtion

Cable Stand is designed to hide and control the your hide away all your cables, power strips and accessories

Cable House is made of sturdy powder coated steel, which gives it a complete design expression. Cable House has an intergraded handle and is easy to open. Cable House has holes on both sides for cables.

#### Material

Powder coated As S235 1mm steel sheet with matte finish.

#### **Dimensions**

H: 23 cm, W: 30,5 cm, D: 15,5 cm