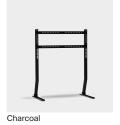

# **Bendy Tall**

## Describtion

Featuring slightly bended legs and flat feet, Bendy Low makes a playful and functional addition to any home.

The stand has a tall posture giving the screen just the right angle when used from a sitting position. Made in steel, Bendy Low is sturdy and steady. It has a powder coated surface leaving it with a matte, sleek appearance.

#### Material

Powder coated As S235 3mm steel sheet with matte finish.

#### **Dimensions**

H: 100 cm, W: 80 cm, D: 50 cm