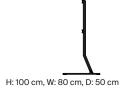

# **Bendy Tall**

# **Plate Series**



## Describtion

Featuring slightly bended legs and flat feet, Bendy Low makes a playful and functional addition to any home.

The stand has a tall posture giving the screen just the right angle when used from a sitting position. Made in steel, Bendy Low is sturdy and steady. It has a powder coated surface leaving it with a matte, sleek appearance.

#### Material

Powder coated As S235 3mm steel sheet with matte finish.

#### **Dimensions**

H: 100 cm, W: 80 cm, D: 50 cm

# Packaging Dimensions

H: 10 cm W: 104 cm, D: 36 cm

# Packaging Material

Cardboard

# Weight

Product: 8,9 kg Incl. packaging: 10,9 kg

#### **Related Products**















Mossy Green