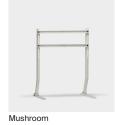

# **Bendy Tall**

## Describtion

Featuring slightly bended legs and flat feet, Bendy Low makes a playful and functional addition to any home.

The stand has a tall posture giving the screen just the right angle when used from a sitting position. Made in steel, Bendy Low is sturdy and steady. It has a powder coated surface leaving it with a matte, sleek appearance.

#### Material

Powder coated As S235 3mm steel sheet with matte finish.

#### **Dimensions**

H: 100 cm, W: 80 cm, D: 50 cm