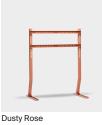

# **Bendy Tall**

## Describtion

Featuring slightly bended legs and flat feet, Bendy Low makes a playful and functional addition to any home.

The stand has a tall posture giving the screen just the right angle when used from a sitting position. Made in steel, Bendy Low is sturdy and steady. It has a powder coated surface leaving it with a matte, sleek appearance.

#### Material

Powder coated As S235 3mm steel sheet with matte finish.

#### **Dimensions**

H: 100 cm, W: 80 cm, D: 50 cm