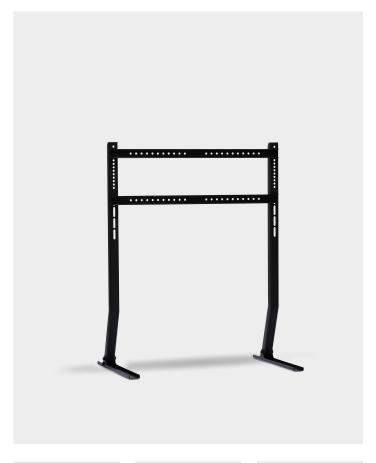

# **Bendy Tall**

## Describtion

Featuring slightly bended legs and flat feet, Bendy Low makes a playful and functional addition to any home.

The stand has a tall posture giving the screen just the right angle when used from a sitting position. Made in steel, Bendy Low is sturdy and steady. It has a powder coated surface leaving it with a matte, sleek appearance.