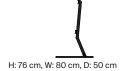

# **Bendy Low**

# **Plate Series**



#### Describtion

Featuring slightly bended legs and flat feet, Bendy Low makes a playful and functional addition to any home.

The stand has a reclined posture giving the screen just the right angle when used from a sitting position. Made in steel, Bendy Low is sturdy and steady. It has a powder coated surface leaving it with a matte, sleek appearance.

#### Material

Powder coated As S235 3mm steel sheet with matte finish.

#### **Dimensions**

H: 76 cm, W: 80 cm, D: 50 cm

# **Packaging Dimensions**

H: 10 cm W: 80 cm, D: 36 cm

# Packaging Material

Cardboard

# Weight

Product: 7,8 kg Incl. packaging: 9,7 kg

# **Related Products**