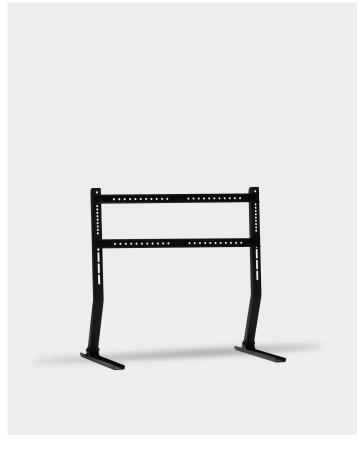

#### Describtion

Featuring slightly bended legs and flat feet, Bendy Low makes a playful and functional addition to any home.

The stand has a reclined posture giving the screen just the right angle when used from a sitting position. Made in steel, Bendy Low is sturdy and steady. It has a powder coated surface leaving it with a matte, sleek appearance.