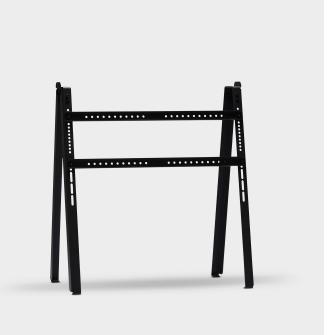

# A-Frame

Plate Series

H: 87 cm, W: 81 cm, D: 49 cm

### Describtion

Straight lines meet triangular shapes in the A-frame stand, and together it forms a simple, yet striking design.

Made from powder coated steel, the stand is steady and sturdy, yet light enough to easily be moved around. The freestanding A-frame stand is a timeless still contemporary design that allows you to decorate your home in new and different ways.

#### Dimensions

H: 87 cm, W: 81 cm, D: 49 cm