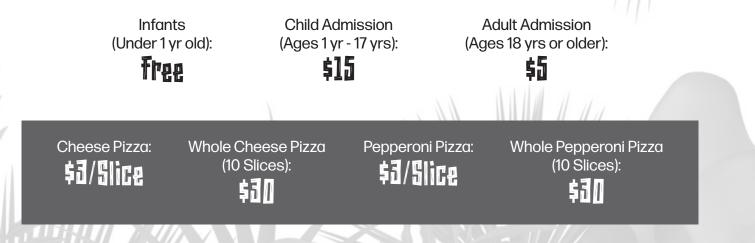

## Or fill out this form and return it to the PTA box in the office NO LATER THAN SEPT. 15TH. Please make checks payable to SSPTA.

| Oldest Student's Name (First & Last) |                             |                                     |  |
|--------------------------------------|-----------------------------|-------------------------------------|--|
| Primary Contact                      | Phone                       | Email                               |  |
| # of Child Tickets (\$15)            | # of Cheese Slices (\$3)    | Entire Pizza: # of Cheese (\$30)    |  |
| # of Adult Tickets (\$5)             | # of Pepperoni Slices (\$3) | Entire Pizza: # of Pepperoni (\$30) |  |
| 🗆 Cash 🛛 Check                       | Total Enclosed              | _ Check # (if paying by check)      |  |