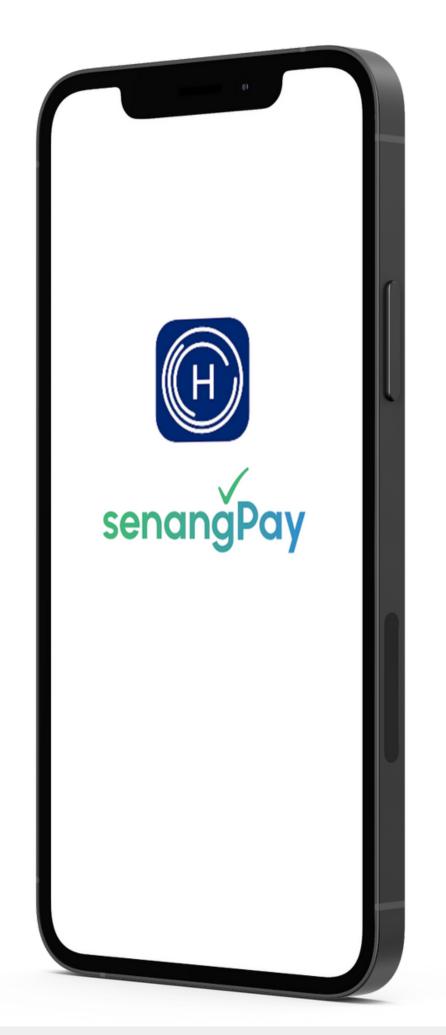

## PAYMENT METHOD

To ensure an easy & secure monthly payments, we offer payment through HitPay & SenangPay via Credit Cards Only.