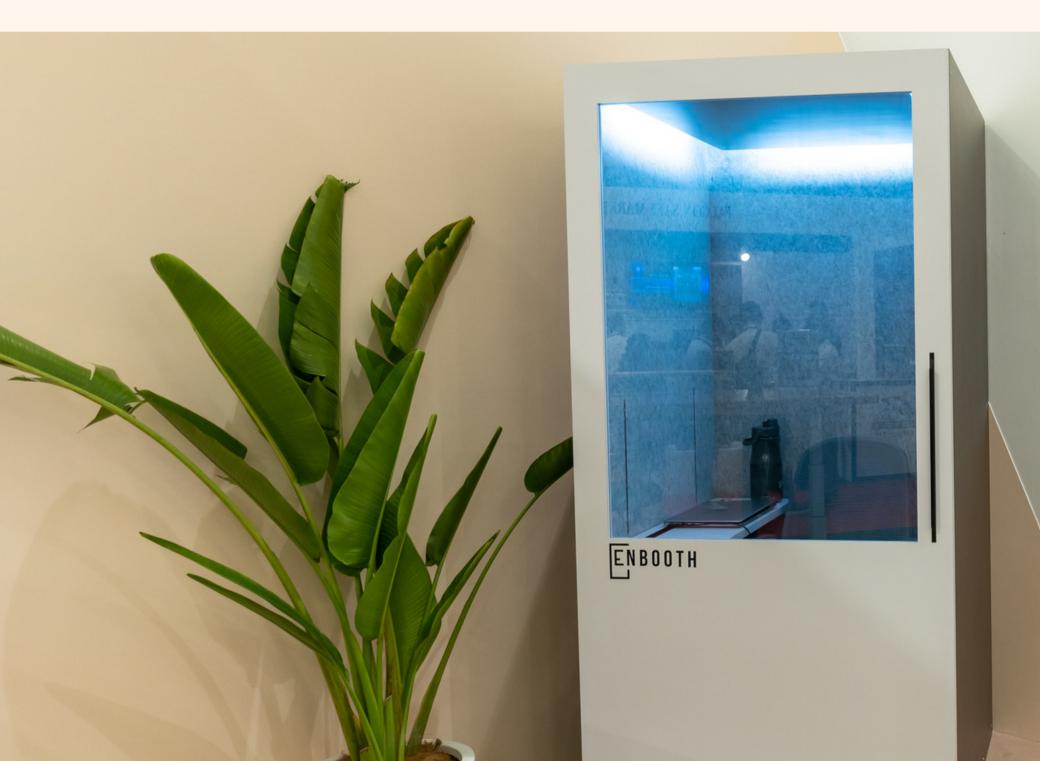

#### www.enbooth.com

Workpods are like mini rooms that employees can use to ramp up productivity. One of the downsides of an open office plan is ambient noise & distractions. Tune out the noise & tune in to privacy with the Enbooth workpod.