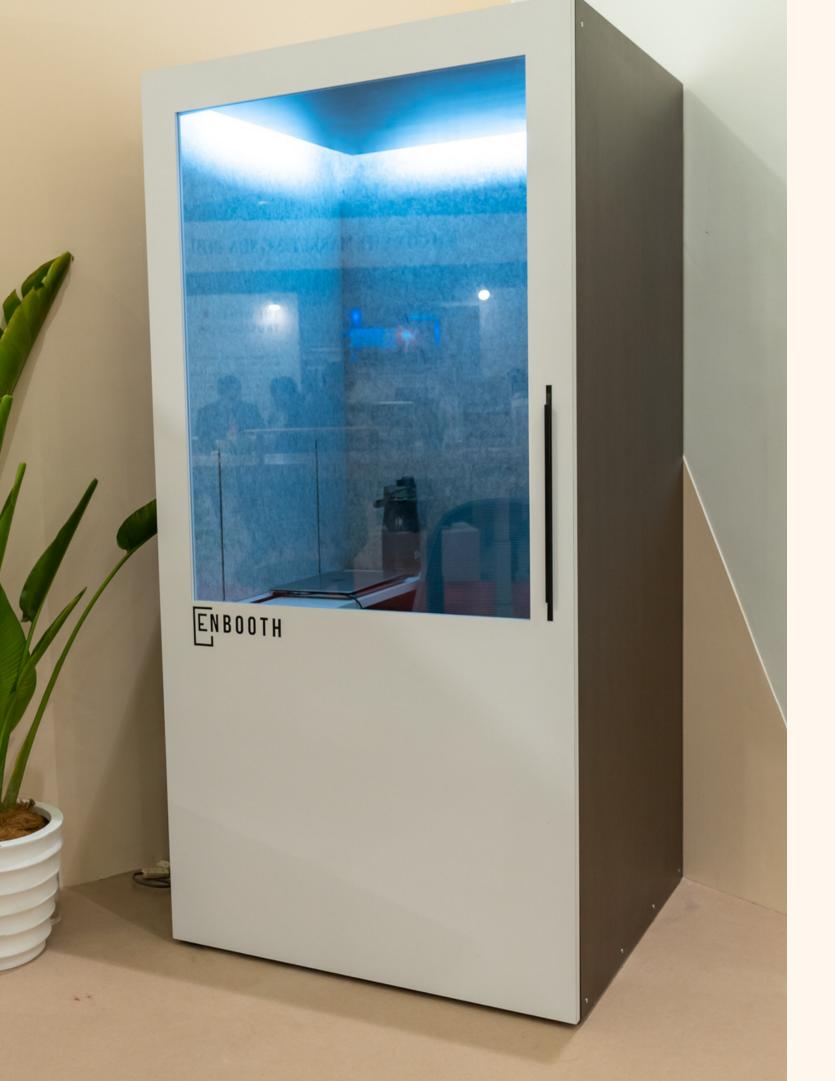

#### www.enbooth.com

Workpods are like mini rooms that employees can use to ramp up productivity. One of the downsides of an open office plan is ambient noise & distractions. Tune out the noise & tune in to privacy with the Enbooth workpod.