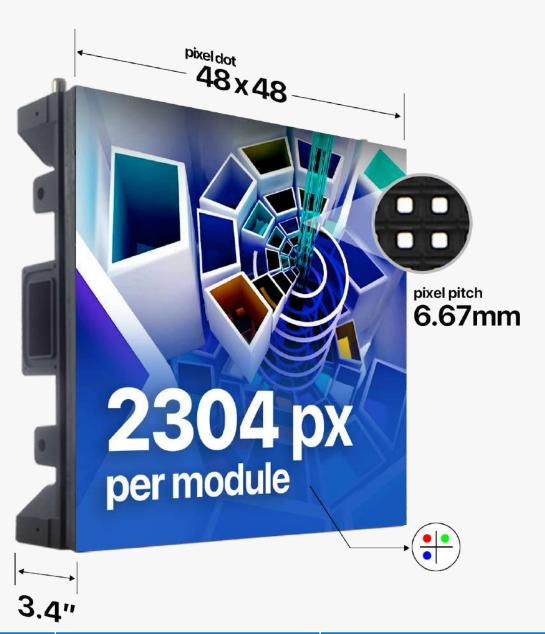

# **Beacon HD Series (P6 MM)**

Pixel Density: 2304 pixels per module.

**Ideal Viewing Distance:** Up to 60 feet.

**Description:** Elevate your brand's prominence with Beacon HD. With precision detailing and superior clarity, captivate both pedestrians and slower traffic effortlessly.

**Brightness:** Regular: 7000 Nits.

PRO: 8000 Nits.

Sides: Available in both single and double-sided

options.