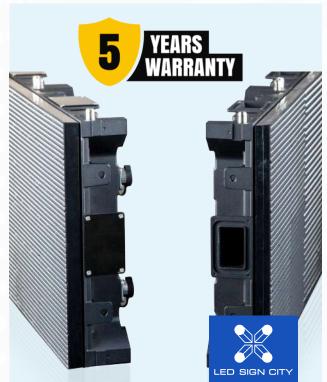

# 15-Year Extended Warranty For the Long Run:

Coverage: An extensive 15 years of protection ensures your sign remains in optimal condition.

# **Exclusive Benefits:**

**Remote Assistance:** Anytime you need guidance, our experts are here to remotely assist you—free of charge.

**Parts:** The first 12 months come with free replacement parts. After that, parts are prorated based on a lengthy 15-year schedule.

# **5-Year Standard Warranty:**

**Coverage:** Your LED display is protected against defects and malfunctions for a solid 5 years.

**Parts:** Enjoy complimentary replacement parts during the first 12 months. From the 13th month onward, parts are prorated based on a 5-year schedule.