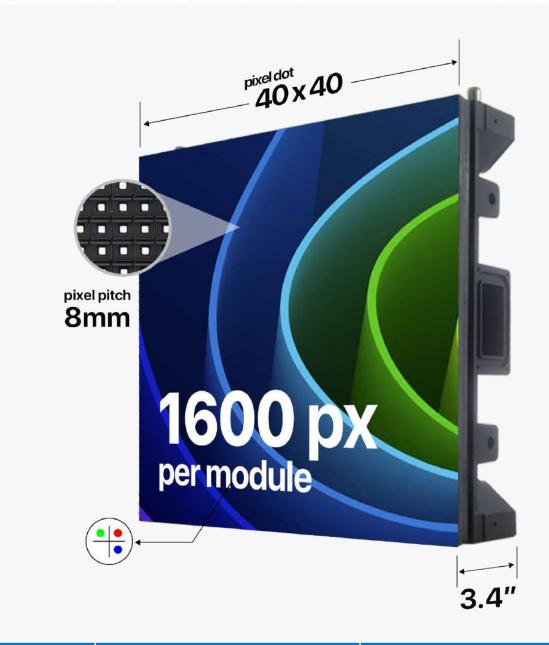

# **Beacon Series (P8 MM)**

**Pixel Density:** 1600 pixels per module.

**Ideal Viewing Distance:** As close as 80 feet.

**Description:** Perfect for strategic placements, Beacon offers more than 50% additional pixel power. Engage audiences with deeper details. It's not just signage; it's a statement.

**Brightness:** Regular: 7500 Nits.

PRO: 8500 Nits.

**Sides:** Available in both single and double-sided

options.

|              |            | Single Sided Beacon LED Sign  |                           | Double Sided Beacon LED Sign   |                            |
|--------------|------------|-------------------------------|---------------------------|--------------------------------|----------------------------|
| DIY Sign     | \$         | Regular<br><b>\$72,408.70</b> | Pro<br><b>\$80,598.70</b> | Regular<br><b>\$144,688.70</b> | Pro<br><b>\$161,068.70</b> |
| Full Package | N. Control | Regular<br><b>\$81,908.70</b> | Pro<br><b>\$90,098.70</b> | Regular<br><b>\$154,188.70</b> | Pro<br><b>\$170,568.70</b> |