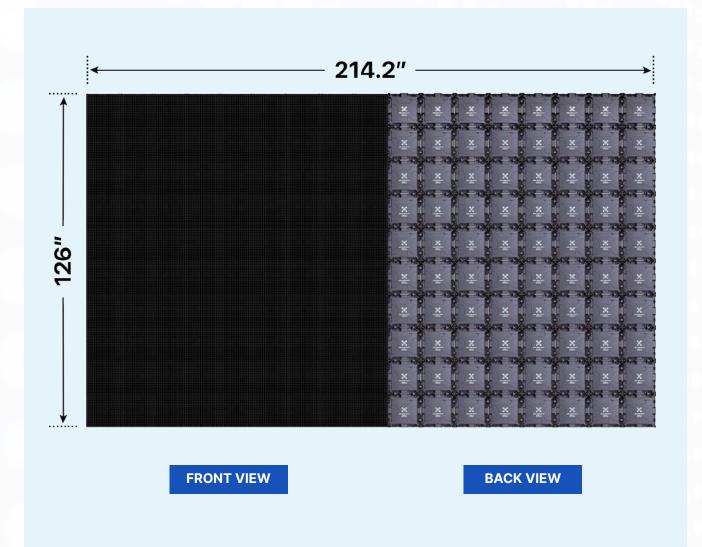

# 10ft.x17ft. digital display

Two ways to buy your LED display.

# **DISPLAY DIMENSIONS**