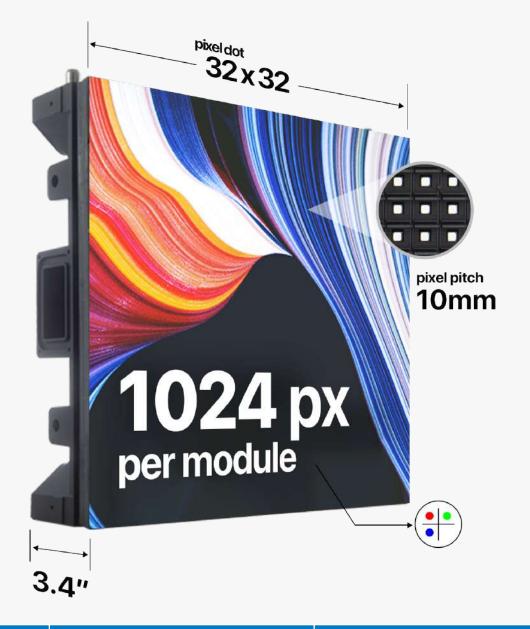

# **Spotlight Series (P10 MM)**

Pixel Density: 1024 pixels per module.

Ideal Viewing Distance: Beyond 100 feet.

**Description:** Designed for grandeur, the Spotlight Series ensures brilliant, vibrant messages from a

distance.

Brightness: Regular: 8000 Nits.

PRO: 10000 Nits.

**Sides:** Choose from single or double-sided options