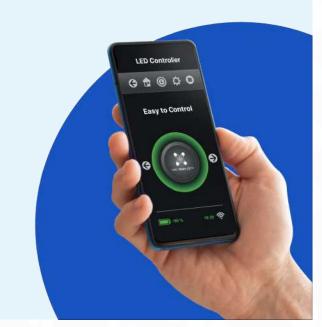

# Transcend the Ordinary with Our LED Signs!

- **Sun-Defying Brightness:** LEDs that shine bright, even in harsh daylight.
- Vibrant Full Color: Dive into a rich spectrum of colors.
- Weather-Resistant Enclosure: Your sign stands strong, rain or shine.
- **Expansive Viewing Angles:** Clarity from every direction.
- **Dynamic Motion & Video:** Bring content to life with animations.
- Remote Access Software: Stay in control from anywhere.
- **Versatile Support:** Seamless integration with your preferred tools.