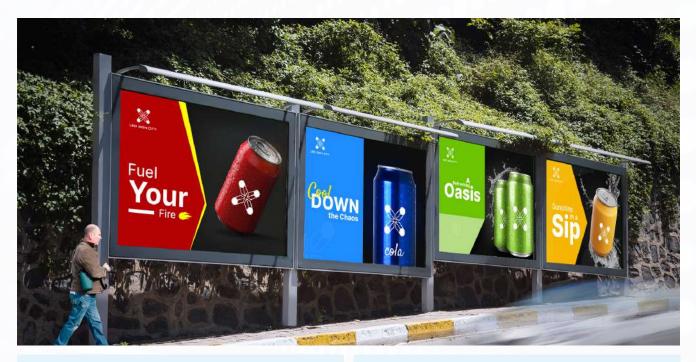

# Transcend the Ordinary with Our LED Signs!

- **Sun-Defying Brightness:** LEDs that shine bright, even in harsh daylight.
- Vibrant Full Color: Dive into a rich spectrum of colors.
- Weather-Resistant Enclosure: Your sign stands strong, rain or shine.
- **Expansive Viewing Angles:** Clarity from every direction.
- **Dynamic Motion & Video:** Bring content to life with animations.
- Remote Access Software: Stay in control from anywhere.
- **Versatile Support:** Seamless integration with your preferred tools.

Enhance your messages with these standout features!

|              |     | Single Sided Spotlight LED Sign |                           | Double Sided Spotlight LED Sign |                            |
|--------------|-----|---------------------------------|---------------------------|---------------------------------|----------------------------|
| DIY Sign     | \$  | Regular<br><b>\$66,558.70</b>   | Pro<br><b>\$73,318.70</b> | Regular<br><b>\$133,118.70</b>  | Pro<br><b>\$146,638.70</b> |
| Full Package | 346 | Regular<br><b>\$76,058.70</b>   | Pro<br><b>\$82,818.70</b> | Regular<br><b>\$142,618.70</b>  | Pro<br><b>\$156,138.70</b> |