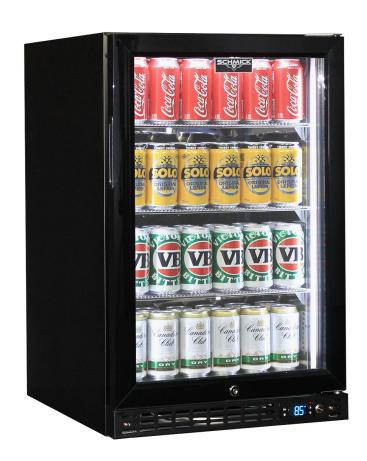

## SK116-B

### **QUICK INFO**

Quiet running under bench front venting glass door bar fridge. Unit has triple glazed LOW E glass to prevent condensation, the door is reversible with lock and brand parts include a quality German Danfoss electronic controller, German EBM rear fan and quiet Noctua Inner Fan, all ensuring reliable operation.

#### **SPECIFICATIONS**

Capacity (litres) 105 Holds (cans) 132 Noise Level 43

Consumption 0.83Kwh/24Hrs Unit dimensions (WxDxH) 495 x 570 x 800

Lockable Yes
Gross weight 39 kg

<sup>\*\*</sup>Specifications and price of this product may change at any time