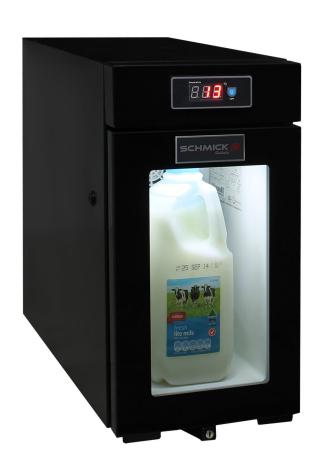

## **MODEL:**

SK-BR9C

## **SPECIFICATIONS**

Capacity (litres) 9
Holds (cans) 12
Noise Level 44
Consumption 11

Consumption 1.10Kwh/24Hrs
Unit dimensions (WxDxH) 220 x 520 x 440

Lockable Yes
Gross weight 17 kg

<sup>\*\*</sup>Specifications and price of this product may change at any time