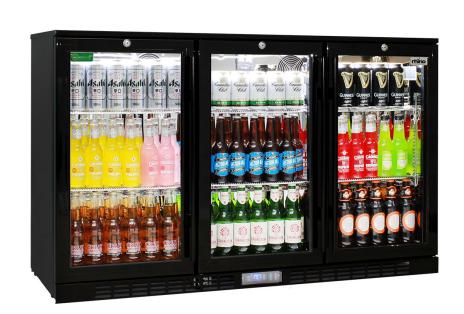

## **MODEL:**

SG3H-B-HD

## **SPECIFICATIONS**

Capacity (litres)
Holds (cans)
Noise Level
Consumption

Unit dimensions (WxDxH)

Lockable Gross weight 330 350 47 3.44Kwh/24Hrs 1350 x 500 x 840

Yes 98 kg

 $<sup>\</sup>ensuremath{^{*}}\ensuremath{^{*}}\ensuremath{^{\mathsf{Specifications}}}$  and price of this product may change at any time