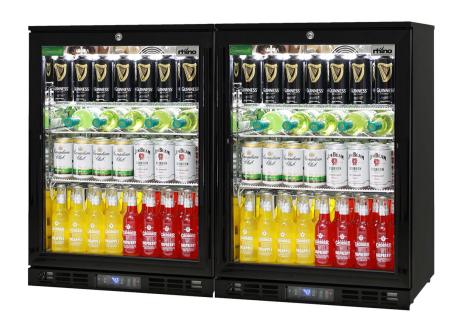

# SG1Q-COMBO

Out of stock - next container due end August

\*Note: This is 2 x single door units side by side, meaning you can have different temperature zones if you wanted to store wine as well etc.

### **SPECIFICATIONS**

Capacity (litres)

Holds (cans)

Noise Level

Consumption

258

39

246

Consumption 2.46Kwh/24Hrs
Unit dimensions (WxDxH) 1200 x 500 x 840

Lockable Yes Gross weight 50 kg

<sup>\*\*</sup>Specifications and price of this product may change at any time

<sup>\*\*</sup>For more information about this product please call us or visit our website.