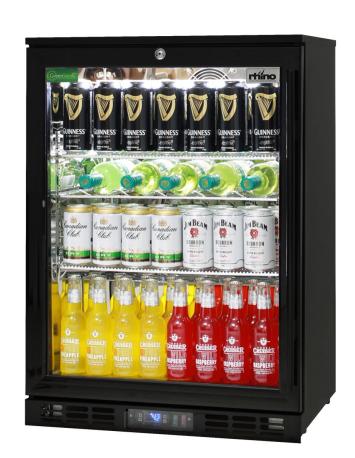

## **MODEL:**

SG1L-BQ

#### **QUICK INFO**

## **SPECIFICATIONS**

Capacity (litres) 129
Holds (cans) 140
Noise Level 39
Consumption 1.23

Unit dimensions (WxDxH)

Lockable Gross weight 140 39 1 23Kwh/2

1.23Kwh/24Hrs 600 x 500 x 840

Yes 50 kg

 $<sup>\</sup>ensuremath{^{*}}\ensuremath{^{*}}\ensuremath{^{\mathsf{Specifications}}}$  and price of this product may change at any time