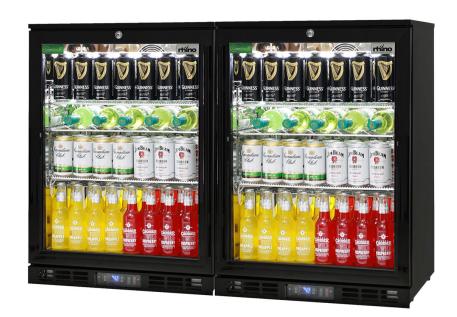

## **SG1-COMBO**

#### **QUICK INFO**

Alfresco commercial style glass door bar fridge, Units have the best brand name parts available in the world, designed by the best engineers and built by a quality long term manufacturer, to bring a reliable product to the market. Sleek black design looks great and with 2 x fridges side by side you can use one for wine if you want as you have control over 2 x cooling zones.

Out of stock - next container due end August

\*Note: This is 2 x single door units side by side, meaning you can have different temperature zones if you wanted to store wine as well etc.