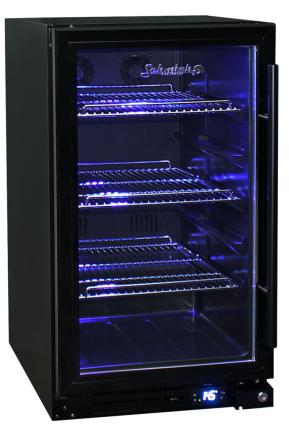

## MODEL: JC95B-B

QUICK INFO

## PARTS AND ENERGY INFO

- 12Volt Fans
- Cyclopentane foaming,LED lighting,R600 100% ozone safe gas
- ECO controller
- LOW E glass
- Triple Glazing
- Danish Danfoss ECO Controller
- Noctua Silent and Quiet Fans
- Meanwell Transformer From Taiwan

## **SPECIFICATIONS**

| Capacity (litres)       |
|-------------------------|
| Holds (cans)            |
| Noise Level             |
| Consumption             |
| Unit dimensions (WxDxH) |
| Lockable                |
| Gross weight            |

95 100 43 0.95Kwh/24Hrs 450 x 595 x 800 Yes 38 kg

\*\*Specifications and price of this product may change at any time

\*\*For more information about this product please call us or visit our website.

WWW.BARFRIDGES.CO.NZ