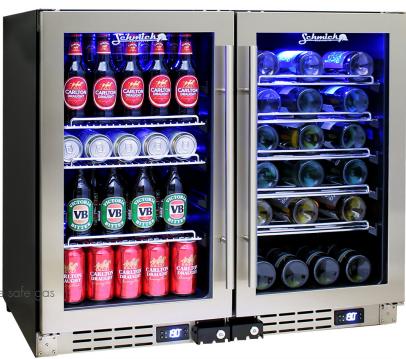

## MODEL: JC95-Combo

QUICK INFO

## PARTS AND ENERGY INFO

- 12Volt Fans
- Cyclopentane foaming,LED lighting,R600 100% ozone saf
- ECO controller
- LOW E glass
- Triple Glazing
- Danish Danfoss ECO Controller
- Noctua Silent and Quiet Fans
- Meanwell Transformer From Taiwan

## **SPECIFICATIONS**

Capacity (litres) Holds (cans) Noise Level Consumption Unit dimensions (WxDxH) Lockable Gross weight 95 100 43 1.65Kwh/24Hrs 900 x 595 x 800 Yes 81 kg

 $^{\star\star}\text{Specifications}$  and price of this product may change at any time