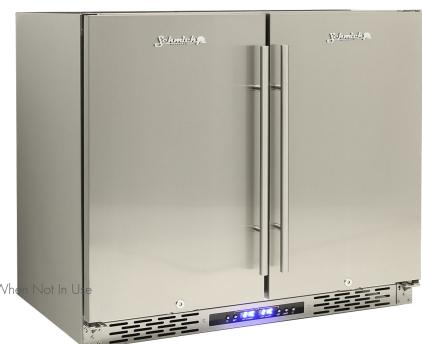

## New Zealand's best range of chillers

**MODEL:** 

**JC190-SS** 

## **PARTS AND ENERGY INFO**

- 12Volt Fans
- Eco Led Lighting Which Goes Off To Save Energy When Not In Us
- R600 100% ozone safe gas
- Solid Door
- Noctua Silent and Quiet Fans From Norway
- Meanwell Transformer From Taiwan

## **SPECIFICATIONS**

Capacity (litres)
Holds (cans)
Noise Level
44
Consumption

Consumption 1.40Kwh/24Hrs Unit dimensions (WxDxH) 900 x 595 x 800

Lockable Yes
Gross weight 60 kg

<sup>\*\*</sup>Specifications and price of this product may change at any time