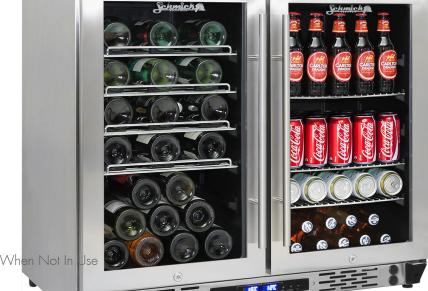

## **MODEL:**

**JC190-GG** 

### **SPECIFICATIONS**

Capacity (litres) 190 Holds (cans) 190 Noise Level 44

Consumption 1.40Kwh/24Hrs Unit dimensions (WxDxH) 900 x 595 x 800

Lockable Yes
Gross weight 60 kg

<sup>\*\*</sup>Specifications and price of this product may change at any time