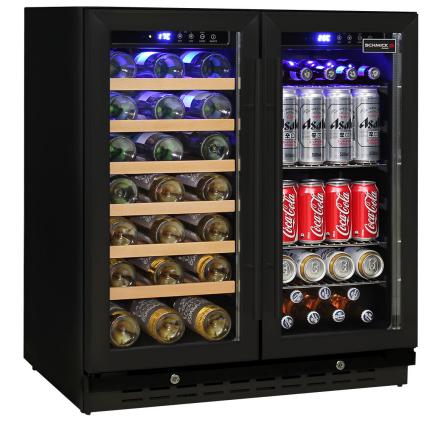

## MODEL: JC165B

QUICK INFO

## **SPECIFICATIONS**

Capacity (litres) Holds (cans) Noise Level Consumption Unit dimensions (WxDxH) Lockable Gross weight 165 90 43 1.23Kwh/24Hrs 750 x 570 x 865 Yes 61 kg

 $^{\star\star}Specifications$  and price of this product may change at any time