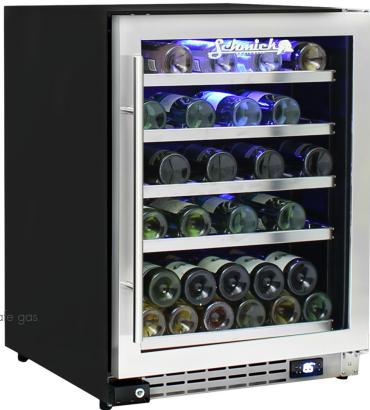

## MODEL:

QUICK INFO

## **SPECIFICATIONS**

Capacity (litres) Holds (cans) Noise Level Consumption Unit dimensions (WxDxH) Lockable Gross weight 132 43 0.85Kwb

0.85Kwh/24Hrs 595 x 595 x 800 Yes 50 kg

\*\*Specifications and price of this product may change at any time